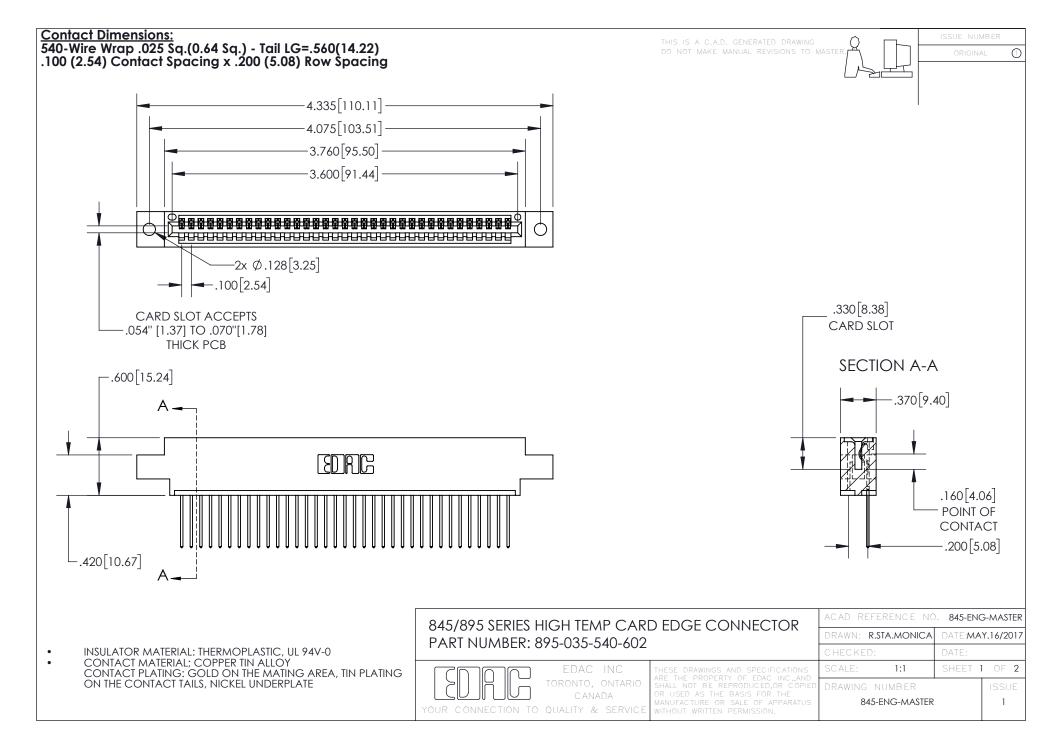

INSULATOR MATERIAL: THERMOPLASTIC POLYESTER, UL 94V-0 DAP MATERIAL AVAILABLE UPON REQUEST

**Contact Code 558** 

CONTACT MATERIAL; COPPER ALLOY CONTACT PLATING: GOLD ON THE MATING AREA, TIN PLATING ON THE CONTACT TAILS, NICKEL UNDERPLATE

## 845/895 SERIES HIGH TEMP CARD EDGE CONNECTOR CONTACT CODE 555,556,558,559,560 DIMENSIONS

YOUR CONNECTION TO QUALITY & SERVICE

Contact Code 559

|   | ACAD REFERENCE NO. 845-ENG-MASTER |                  |  |
|---|-----------------------------------|------------------|--|
|   | DRAWN: R.STA.MONICA               | DATE:MAY.16/2017 |  |
|   | CHECKED:                          | DATE:            |  |
|   | SCALE: 1:1                        | SHEET 2 OF 2     |  |
| D | DRAWING NUMBER                    | ISSUE            |  |

Contact Code 560

845-ENG-MASTER