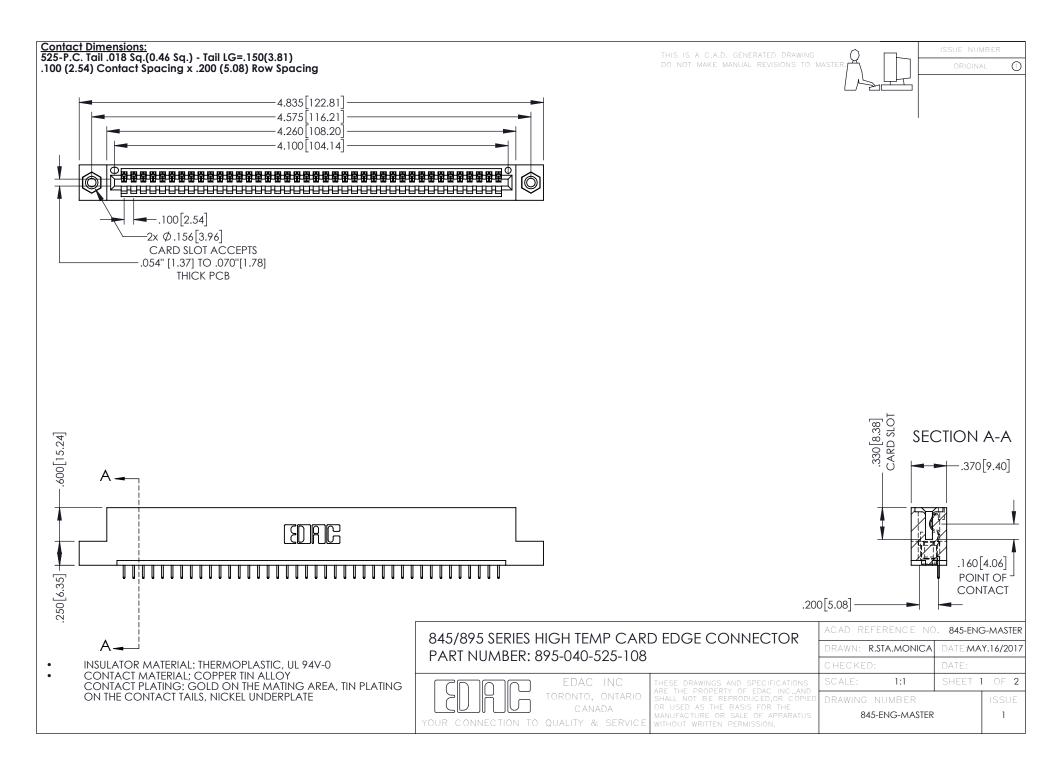

**Contact Code 558** Contact Code 559 Contact Code 560

- INSULATOR MATERIAL: THERMOPLASTIC POLYESTER, UL 94V-0 DAP MATERIAL AVAILABLE UPON REQUEST
- CONTACT MATERIAL; COPPER ALLOY

CONTACT PLATING: GOLD ON THE MATING AREA, TIN PLATING ON THE CONTACT TAILS, NICKEL UNDERPLATE

## 845/895 SERIES HIGH TEMP CARD EDGE CONNECTOR CONTACT CODE 555,556,558,559,560 DIMENSIONS

YOUR CONNECTION TO QUALITY & SERVICE

|   | ACAD REFERENCE NO. 845-ENG-MASTER |                  |
|---|-----------------------------------|------------------|
|   | DRAWN: R.STA.MONICA               | DATE:MAY.16/2017 |
|   | CHECKED:                          | DATE:            |
|   | SCALE: 1:1                        | SHEET 2 OF 2     |
| D | DRAWING NUMBER                    | ISSUE            |

845-ENG-MASTER