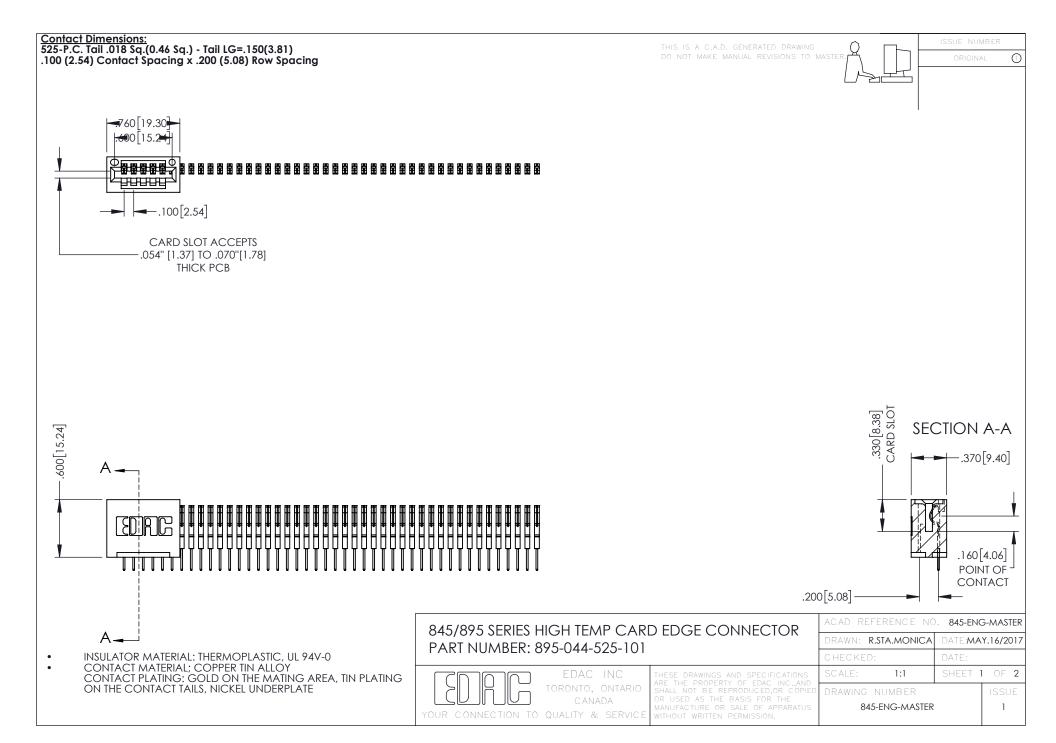

- INSULATOR MATERIAL: THERMOPLASTIC POLYESTER, UL 94V-0 DAP MATERIAL AVAILABLE UPON REQUEST
- CONTACT MATERIAL; COPPER ALLOY

**Contact Code 558** 

CONTACT PLATING: GOLD ON THE MATING AREA, TIN PLATING ON THE CONTACT TAILS, NICKEL UNDERPLATE

## 845/895 SERIES HIGH TEMP CARD EDGE CONNECTOR CONTACT CODE 555,556,558,559,560 DIMENSIONS

YOUR CONNECTION TO QUALITY & SERVICE

Contact Code 559

|   | ACAD REFERENCE NO   | . 845-ENG-MASTER |
|---|---------------------|------------------|
|   | DRAWN: R.STA.MONICA | DATE:MAY.16/2017 |
|   | CHECKED:            | DATE:            |
|   | SCALE: 1:1          | SHEET 2 OF 2     |
| D | DRAWING NUMBER      | ISSUE            |

Contact Code 560

845-ENG-MASTER