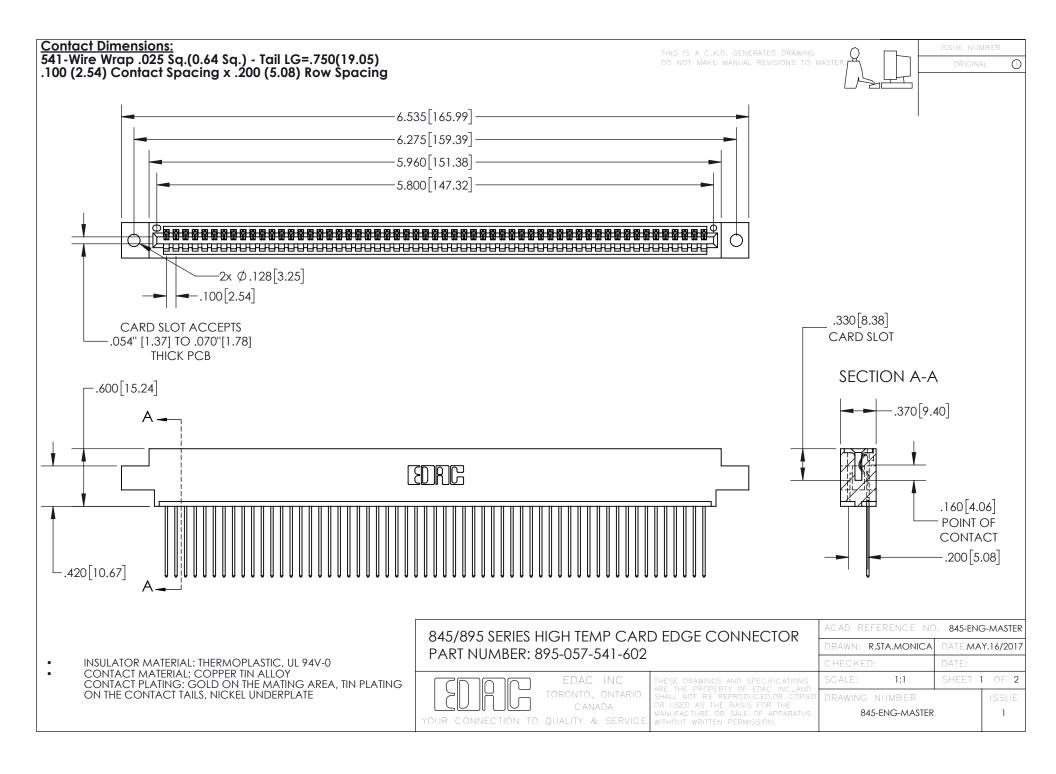

INSULATOR MATERIAL: THERMOPLASTIC POLYESTER, UL 94V-0 DAP MATERIAL AVAILABLE UPON REQUEST

**Contact Code 558** 

CONTACT MATERIAL; COPPER ALLOY CONTACT PLATING: GOLD ON THE MATING AREA, TIN PLATING ON THE CONTACT TAILS, NICKEL UNDERPLATE

## 845/895 SERIES HIGH TEMP CARD EDGE CONNECTOR CONTACT CODE 555,556,558,559,560 DIMENSIONS

YOUR CONNECTION TO QUALITY & SERVICE

Contact Code 559

|   | ACAD REFERENCE NO. 845-ENG-MASTER |                  |  |
|---|-----------------------------------|------------------|--|
|   | DRAWN: R.STA.MONICA               | DATE:MAY.16/2017 |  |
|   | CHECKED:                          | DATE:            |  |
|   | SCALE: 1:1                        | SHEET 2 OF 2     |  |
| D | DRAWING NUMBER                    | ISSUE            |  |

Contact Code 560