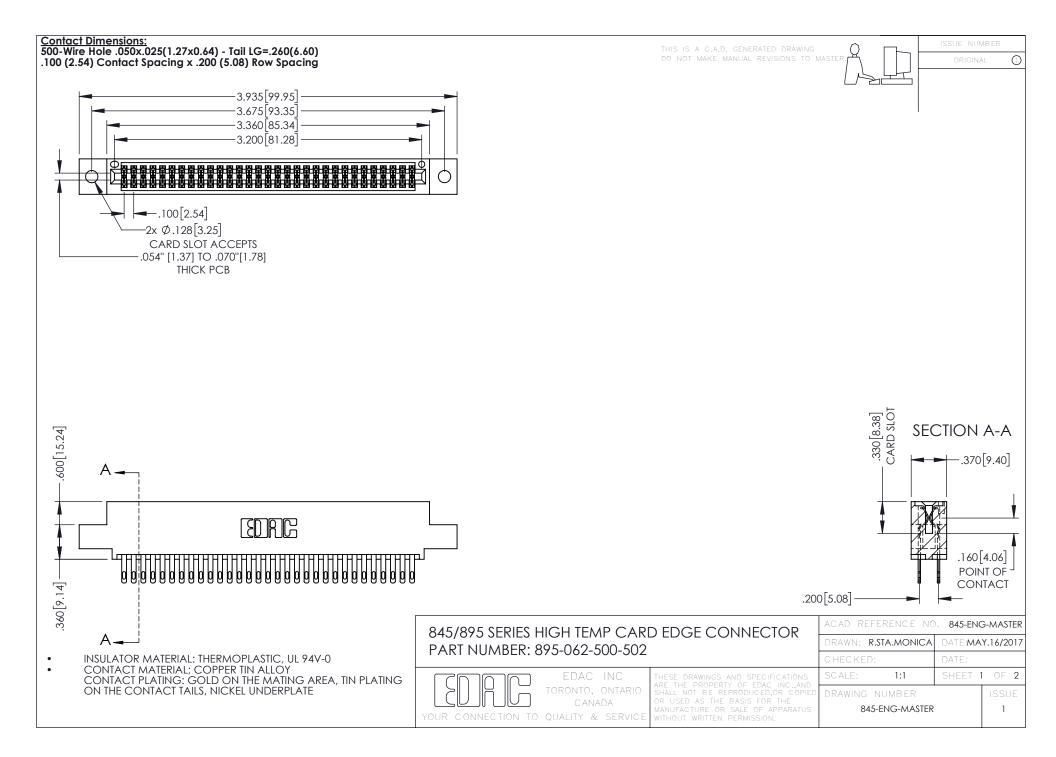

## 845/895 SERIES HIGH TEMP CARD EDGE CONNECTOR CONTACT CODE 555,556,558,559,560 DIMENSIONS

YOUR CONNECTION TO QUALITY & SERVICE

|   | ACAD REFERENCE NO. 845-ENG-MASTER |                  |
|---|-----------------------------------|------------------|
|   | DRAWN: R.STA.MONICA               | DATE:MAY.16/2017 |
|   | CHECKED:                          | DATE:            |
|   | SCALE: 1:1                        | SHEET 2 OF 2     |
| D | DRAWING NUMBER                    | ISSUE            |

845-ENG-MASTER