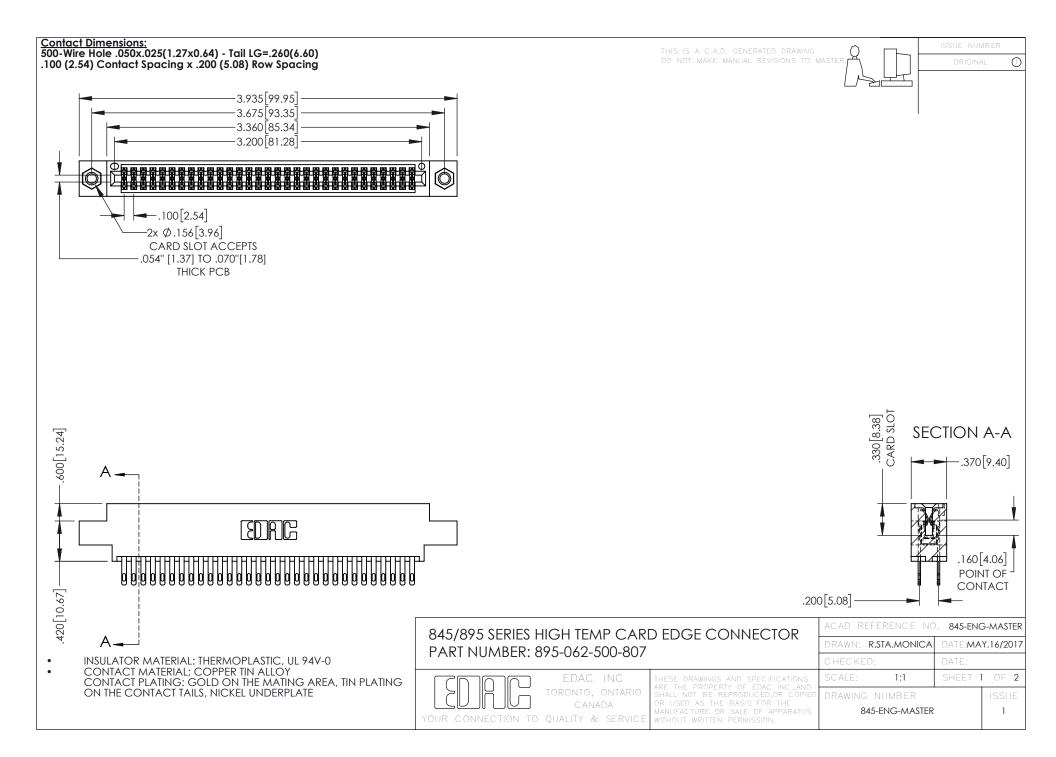

**Contact Code 558** Contact Code 559 Contact Code 560

- INSULATOR MATERIAL: THERMOPLASTIC POLYESTER, UL 94V-0 DAP MATERIAL AVAILABLE UPON REQUEST
- CONTACT MATERIAL; COPPER ALLOY

CONTACT PLATING: GOLD ON THE MATING AREA, TIN PLATING ON THE CONTACT TAILS, NICKEL UNDERPLATE

## 845/895 SERIES HIGH TEMP CARD EDGE CONNECTOR CONTACT CODE 555,556,558,559,560 DIMENSIONS

YOUR CONNECTION TO QUALITY & SERVICE

|   | ACAD REFERENCE NO. 845-ENG-MASTER |                  |
|---|-----------------------------------|------------------|
|   | DRAWN: R.STA.MONICA               | DATE:MAY.16/2017 |
|   | CHECKED:                          | DATE:            |
|   | SCALE: 1:1                        | SHEET 2 OF 2     |
| D | DRAWING NUMBER                    | ISSUE            |

845-ENG-MASTER