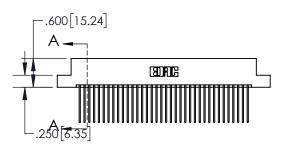

1

|             | .330[8.38]<br>CARD SLOT |  |  |  |  |
|-------------|-------------------------|--|--|--|--|
| -           | .370[9.40]              |  |  |  |  |
|             | SECTION A-A             |  |  |  |  |
|             | <br>                    |  |  |  |  |
|             | .160[4.06]              |  |  |  |  |
| .150 [3.81] | CONTACT                 |  |  |  |  |
|             |                         |  |  |  |  |
|             | <b>─</b> 200[5.08]      |  |  |  |  |