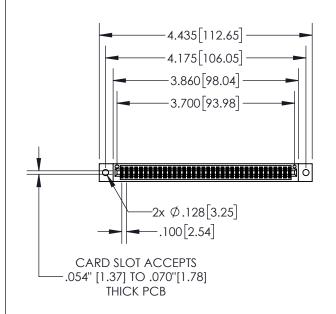

| 845/89 | 5 SERIES HIGH TEM | P CARD EDG | E CONNECTOR |
|--------|-------------------|------------|-------------|
| PART N | UMBER: 895-072-5  | 41-202     |             |

| ACAD REFERENCE NO. 845-ENG-MASTER |                  |      |  |  |
|-----------------------------------|------------------|------|--|--|
| DRAWN: R.STA.MONICA               | DATE:MAY.16/2017 |      |  |  |
| CHECKED:                          | DATE:            |      |  |  |
| SCALE: 1:2                        | SHEET 1          | OF 2 |  |  |
| DRAWING NUMBER                    | ISSUE            |      |  |  |
| 845-ENG-MASTER                    | 1                |      |  |  |