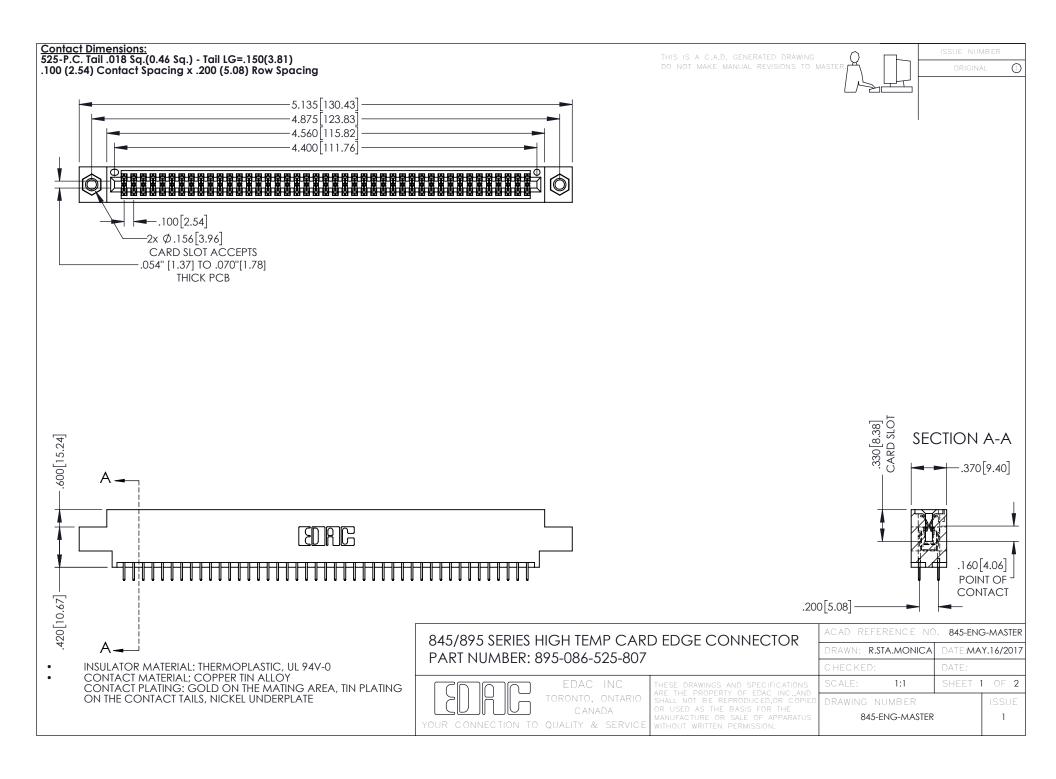

- INSULATOR MATERIAL: THERMOPLASTIC POLYESTER, UL 94V-0 DAP MATERIAL AVAILABLE UPON REQUEST
- CONTACT MATERIAL; COPPER ALLOY

**Contact Code 558** 

CONTACT PLATING: GOLD ON THE MATING AREA, TIN PLATING ON THE CONTACT TAILS, NICKEL UNDERPLATE

## 845/895 SERIES HIGH TEMP CARD EDGE CONNECTOR CONTACT CODE 555,556,558,559,560 DIMENSIONS

YOUR CONNECTION TO QUALITY & SERVICE

Contact Code 559

|   | ACAD REFERENCE NO   | . 845-ENG-MASTER |
|---|---------------------|------------------|
|   | DRAWN: R.STA.MONICA | DATE:MAY.16/2017 |
|   | CHECKED:            | DATE:            |
|   | SCALE: 1:1          | SHEET 2 OF 2     |
| D | DRAWING NUMBER      | ISSUE            |

Contact Code 560

845-ENG-MASTER