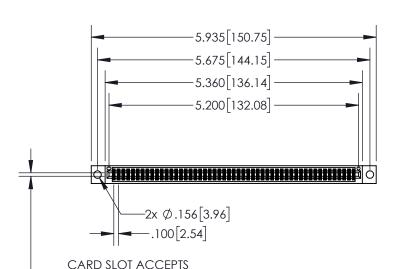

**Contact Dimensions:** 524-P.C. Tail .018 Sq.(0.46 Sq.) - Tail LG=.175(4.45) .100 (2.54) Contact Spacing x .200 (5.08) Row Spacing

.160 4.06 POINT OF CONTACT **-**.200 [5.08]

INSULATOR MATERIAL: THERMOPLASTIC, UL 94V-0

.330[8.38]

**CARD SLOT** 

.370 [9.40]

**SECTION A-A** 

845-ENG-MASTER

- INSULATOR MATERIAL: THERMOPLASTIC POLYESTER, UL 94V-0 DAP MATERIAL AVAILABLE UPON REQUEST
- CONTACT MATERIAL; COPPER ALLOY

CONTACT PLATING: GOLD ON THE MATING AREA, TIN PLATING ON THE CONTACT TAILS, NICKEL UNDERPLATE