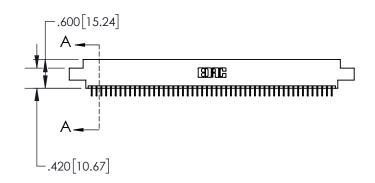

.330[8.38]

**CARD SLOT** 

.370 [9.40]

**SECTION A-A** 

845-ENG-MASTER

- INSULATOR MATERIAL: THERMOPLASTIC POLYESTER, UL 94V-0 DAP MATERIAL AVAILABLE UPON REQUEST
- CONTACT MATERIAL; COPPER ALLOY

CONTACT PLATING: GOLD ON THE MATING AREA, TIN PLATING ON THE CONTACT TAILS, NICKEL UNDERPLATE