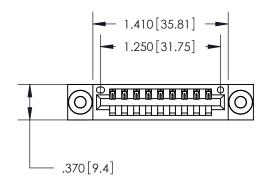

846/896 SERIES HIGH TEMP CARD EDGE CONNECTOR PART NUMBER: 896-009-521-103

YOUR CONNECTION TO QUALITY & SERVICE

**EDAC INC** TORONTO, ONTARIO CANADA

THESE DRAWINGS AND SPECIFICATIONS ARE THE PROPERTY OF EDAC INC.,AND SHALL NOT BE REPRODUCED, OR COPIED OR USED AS THE BASIS FOR THE MANUFACTURE OR SALE OF APPARATUS WITHOUT WRITTEN PERMISSION.

Contact Dimensions: 521-P.C. Tail .025 Sq. (0.64 Sq.) - Tail LG. =.150 (3.81) .125 (3.18) Contact Spacing x .250 (6.35) Row Spacing

THIS IS A C.A.D. GENERATED DRAWING DO NOT MAKE MANUAL REVISIONS TO MASTER.

ISSUE NUMBER

ORIGINAL

1

INSULATOR MATERIAL: THERMOPLASTIC POLYESTER, UL 94V-0 CONTACT MATERIAL; COPPER, NICKEL, TIN ALLOY CA-725

CONTACT PLATING: GOLD ON THE MATING AREA, TIN-LEAD ON THE CONTACT TAILS, NICKEL UNDERPLATE