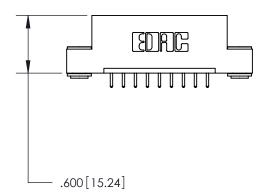

| Card Slot Accepts .054 [1.37] to .070 [1.78] Thick P.C. Board |  |
|---------------------------------------------------------------|--|
|                                                               |  |
| .330[8.38] Card Slot —                                        |  |
| .160[4.07] Point of Contact                                   |  |

THIS IS A C.A.D. GENERATED DRAWING DO NOT MAKE MANUAL REVISIONS TO MASTER.

ISSUE NUMBER

.165[4.19]

.375 [9.54]

ORIGINAL

1

.060 [1.52] .125(3.18) to .210(5.33) **Outside Tails** .125(3.18) to .210(5.33) **Outside Tails** 