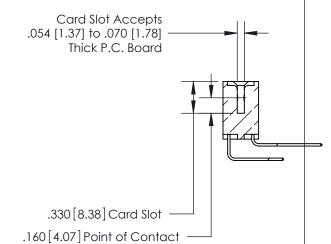

**Contact Code 560** 

INSULATOR MATERIAL: THERMOPLASTIC POLYESTER, UL 94V-0 CONTACT MATERIAL; COPPER, NICKEL, TIN ALLOY CA-725 CONTACT PLATING: GOLD ON THE MATING AREA, TIN-LEAD ON THE CONTACT TAILS, NICKEL UNDERPLATE

**Contact Code 558** 

## 846/896 SERIES HIGH TEMP CARD EDGE CONNECTOR CONTACT CODE 555,556,558,559,560 DIMENSIONS

.150 [3.81]

YOUR CONNECTION TO QUALITY & SERVICE

**Contact Code 559** 

**EDAC INC** TORONTO, ONTARIO CANADA

THESE DRAWINGS AND SPECIFICATIONS ARE THE PROPERTY OF EDAC INC.,AND SHALL NOT BE REPRODUCED, OR COPIED OR USED AS THE BASIS FOR THE MANUFACTURE OR SALE OF APPARATUS WITHOUT WRITTEN PERMISSION.

| ACAD REFERENCE NO. | 846-ENG-MASTER   |
|--------------------|------------------|
| DRAWN: J.LEE       | DATE: APR. 22/09 |
| CHECKED:           | DATE:            |
| SCALE: 1:1         | SHEET 2 OF 2     |
| DRAWING NUMBER     | ISSUE            |
| 846-ENG-MASTER     | 1                |