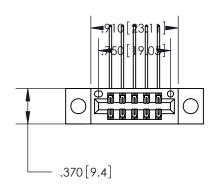

<u>Contact Dimensions:</u>
559-90 Degree Bend (Code 541 Contacts)
See Sheet 2 for Contact Code 555, 556, 558, 559, 560 Dimensions

THIS IS A C.A.D. GENERATED DRAWING DO NOT MAKE MANUAL REVISIONS TO MASTER.

846/896 SERIES HIGH TEMP CARD EDGE CONNECTOR PART NUMBER: 896-010-559-204

**EDAC INC** TORONTO, ONTARIO CANADA

THESE DRAWINGS AND SPECIFICATIONS ARE THE PROPERTY OF EDAC INC.,AND SHALL NOT BE REPRODUCED, OR COPIED OR USED AS THE BASIS FOR THE MANUFACTURE OR SALE OF APPARATUS WITHOUT WRITTEN PERMISSION.

| ACAD REFERENCE NO | ). 846-ENG-MASTER |
|-------------------|-------------------|
| DRAWN: J.LEE      | DATE: APR. 22/09  |
| CHECKED:          | DATE:             |
| SCALE: 1:1        | SHEET 1 OF 2      |
| DRAWING NUMBER    | ISSUE             |
| 846-ENG-MAST      | ER 1              |