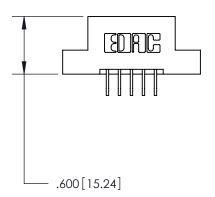

846/896 SERIES HIGH TEMP CARD EDGE CONNECTOR PART NUMBER: 896-010-559-204

**EDAC INC** TORONTO, ONTARIO CANADA

THESE DRAWINGS AND SPECIFICATIONS ARE THE PROPERTY OF EDAC INC.,AND SHALL NOT BE REPRODUCED, OR COPIED OR USED AS THE BASIS FOR THE MANUFACTURE OR SALE OF APPARATUS WITHOUT WRITTEN PERMISSION.

| ACAD REFERENCE NO | ). 846-ENG-MASTER |
|-------------------|-------------------|
| DRAWN: J.LEE      | DATE: APR. 22/09  |
| CHECKED:          | DATE:             |
| SCALE: 1:1        | SHEET 1 OF 2      |
| DRAWING NUMBER    | ISSUE             |
| 846-ENG-MAST      | ER 1              |