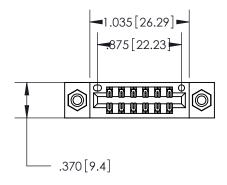

<u>Contact Dimensions:</u> 556-Extender Board Bend (Code 520 Contacts) See Sheet 2 for Contact Code 555, 556, 558, 559, 560 Dimensions

THIS IS A C.A.D. GENERATED DRAWING DO NOT MAKE MANUAL REVISIONS TO MASTER.

846/896 SERIES HIGH TEMP CARD EDGE CONNECTOR PART NUMBER: 896-012-556-208

**EDAC INC** TORONTO, ONTARIO CANADA

THESE DRAWINGS AND SPECIFICATIONS ARE THE PROPERTY OF EDAC INC.,AND SHALL NOT BE REPRODUCED, OR COPIED OR USED AS THE BASIS FOR THE MANUFACTURE OR SALE OF APPARATUS WITHOUT WRITTEN PERMISSION.

| ACAD REFERENCE NO. | 846-ENG-MASTER   |
|--------------------|------------------|
| DRAWN: J.LEE       | DATE: APR. 22/09 |
| CHECKED:           | DATE:            |
| SCALE: 1:1         | SHEET 1 OF 2     |
| DRAWING NUMBER     | ISSUE            |
| 846-ENG-MASTER     | 1                |