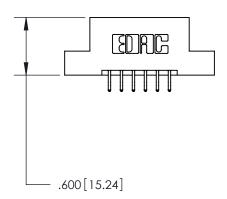

THIS IS A C.A.D. GENERATED DRAWING DO NOT MAKE MANUAL REVISIONS TO MASTER.

ISSUE NUMBER

.165[4.19]

.375 [9.54]

ORIGINAL

1

.060 [1.52] .125(3.18) to .210(5.33) **Outside Tails** .125(3.18) to .210(5.33) **Outside Tails** 