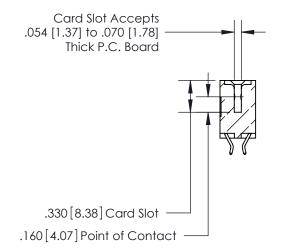

## 846/896 SERIES HIGH TEMP CARD EDGE CONNECTOR CONTACT CODE 555,556,558,559,560 DIMENSIONS

.150 [3.81]

YOUR CONNECTION TO QUALITY & SERVICE

**Contact Code 559** 

**EDAC INC** TORONTO, ONTARIO CANADA

THESE DRAWINGS AND SPECIFICATIONS ARE THE PROPERTY OF EDAC INC.,AND SHALL NOT BE REPRODUCED, OR COPIED OR USED AS THE BASIS FOR THE MANUFACTURE OR SALE OF APPARATUS WITHOUT WRITTEN PERMISSION.