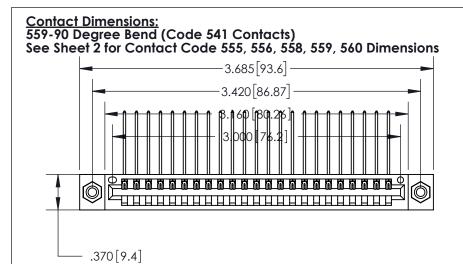

INSULATOR MATERIAL: THERMOPLASTIC POLYESTER, UL 94V-0 CONTACT MATERIAL; COPPER, NICKEL, TIN ALLOY CA-725

CONTACT PLATING: GOLD ON THE MATING AREA, TIN-LEAD

ON THE CONTACT TAILS, NICKEL UNDERPLATE

THIS IS A C.A.D. GENERATED DRAWING DO NOT MAKE MANUAL REVISIONS TO MASTER.

| 846/896 SERIES HIGH TEMP | P CARD EDGE CONNECTOR |
|--------------------------|-----------------------|
| PART NUMBER: 896-023-55  | 9-108                 |

YOUR CONNECTION TO QUALITY & SERVICE

**EDAC INC** TORONTO, ONTARIO CANADA

THESE DRAWINGS AND SPECIFICATIONS ARE THE PROPERTY OF EDAC INC.,AND SHALL NOT BE REPRODUCED, OR COPIED OR USED AS THE BASIS FOR THE MANUFACTURE OR SALE OF APPARATUS WITHOUT WRITTEN PERMISSION.

| ACAD REFERENCE NO. | 846-ENG-MASTER   |
|--------------------|------------------|
| DRAWN: J.LEE       | DATE: APR. 22/09 |
| CHECKED:           | DATE:            |
| SCALE: 1:1         | SHEET 1 OF 2     |
| DRAWING NUMBER     | ISSUE            |
| 846-ENG-MASTE      | ER 1             |