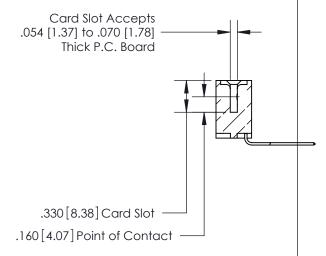

## 846/896 SERIES HIGH TEMP CARD EDGE CONNECTOR CONTACT CODE 555,556,558,559,560 DIMENSIONS

.150 [3.81]

YOUR CONNECTION TO QUALITY & SERVICE

**Contact Code 559** 

**EDAC INC** TORONTO, ONTARIO CANADA

THESE DRAWINGS AND SPECIFICATIONS ARE THE PROPERTY OF EDAC INC.,AND SHALL NOT BE REPRODUCED, OR COPIED OR USED AS THE BASIS FOR THE MANUFACTURE OR SALE OF APPARATUS WITHOUT WRITTEN PERMISSION.

| ACAD REFERENCE NO. | 846-ENG-MASTER   |
|--------------------|------------------|
| DRAWN: J.LEE       | DATE: APR. 22/09 |
| CHECKED:           | DATE:            |
| SCALE: 1:1         | SHEET 2 OF 2     |
| DRAWING NUMBER     | ISSUE            |
| 846-ENG-MASTER     | 1                |