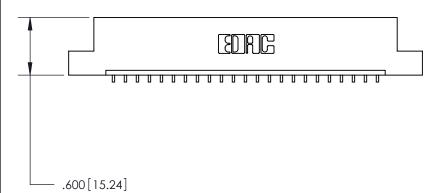

| 846/896 SERIES HIGH TEMP | P CARD EDGE CONNECTOR |
|--------------------------|-----------------------|
| PART NUMBER: 896-023-55  | 9-108                 |

YOUR CONNECTION TO QUALITY & SERVICE

**EDAC INC** TORONTO, ONTARIO CANADA

THESE DRAWINGS AND SPECIFICATIONS ARE THE PROPERTY OF EDAC INC.,AND SHALL NOT BE REPRODUCED, OR COPIED OR USED AS THE BASIS FOR THE MANUFACTURE OR SALE OF APPARATUS WITHOUT WRITTEN PERMISSION.

| ACAD REFERENCE NO. | 846-ENG-MASTER   |
|--------------------|------------------|
| DRAWN: J.LEE       | DATE: APR. 22/09 |
| CHECKED:           | DATE:            |
| SCALE: 1:1         | SHEET 1 OF 2     |
| DRAWING NUMBER     | ISSUE            |
| 846-ENG-MASTE      | ER 1             |

THIS IS A C.A.D. GENERATED DRAWING DO NOT MAKE MANUAL REVISIONS TO MASTER.

ISSUE NUMBER

.165[4.19]

.375 [9.54]

ORIGINAL

1

.060 [1.52] .125(3.18) to .210(5.33) **Outside Tails** .125(3.18) to .210(5.33) **Outside Tails** 