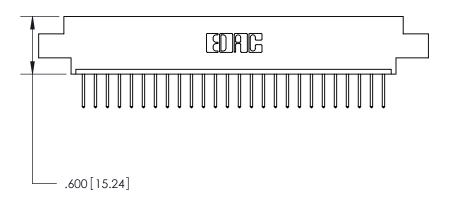

- .370[9.4]

846/896 SERIES HIGH TEMP CARD EDGE CONNECTOR PART NUMBER: 896-026-526-602

CATIONS SINC.,AND R COPIED E

THESE DRAWINGS AND SPECIFICATIONS ARE THE PROPERTY OF EDAC INC., AND SHALL NOT BE REPRODUCED, OR COPIED OR USED AS THE BASIS FOR THE MANUFACTURE OR SALE OF APPARATUS WITHOUT WRITTEN PERMISSION.

Card Slot Accepts
.054 [1.37] to .070 [1.78]
Thick P.C. Board

.330 [8.38] Card Slot
.160 [4.07] Point of Contact

ACAD REFERENCE NO.

LICC

DD AMAL.

INSULATOR MATERIAL: THERMOPLASTIC POLYESTER, UL 94V-0 CONTACT MATERIAL; COPPER, NICKEL, TIN ALLOY CA-725 CONTACT PLATING: GOLD ON THE MATING AREA, TIN-LEAD ON THE CONTACT TAILS, NICKEL UNDERPLATE