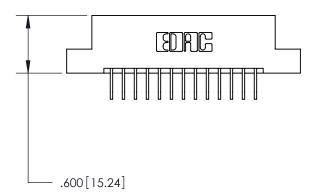

<u>Contact Dimensions:</u>
558-90 Degree Bend (Code 541 Contacts)
See Sheet 2 for Contact Code 555, 556, 558, 559, 560 Dimensions

- INSULATOR MATERIAL: THERMOPLASTIC POLYESTER, UL 94V-0 CONTACT MATERIAL; COPPER, NICKEL, TIN ALLOY CA-725
- CONTACT PLATING: GOLD ON THE MATING AREA, TIN-LEAD ON THE CONTACT TAILS, NICKEL UNDERPLATE

THIS IS A C.A.D. GENERATED DRAWING DO NOT MAKE MANUAL REVISIONS TO MASTER.

846/896 SERIES HIGH TEMP CARD EDGE CONNECTOR PART NUMBER: 896-026-558-208

**EDAC INC** TORONTO, ONTARIO CANADA

THESE DRAWINGS AND SPECIFICATIONS ARE THE PROPERTY OF EDAC INC., AND SHALL NOT BE REPRODUCED, OR COPIED OR USED AS THE BASIS FOR THE MANUFACTURE OR SALE OF APPARATUS WITHOUT WRITTEN PERMISSION.