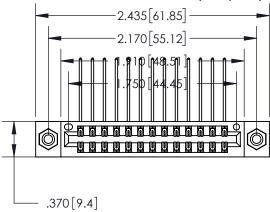

<u>Contact Dimensions:</u>
558-90 Degree Bend (Code 541 Contacts)
See Sheet 2 for Contact Code 555, 556, 558, 559, 560 Dimensions

- INSULATOR MATERIAL: THERMOPLASTIC POLYESTER, UL 94V-0 CONTACT MATERIAL; COPPER, NICKEL, TIN ALLOY CA-725
- CONTACT PLATING: GOLD ON THE MATING AREA, TIN-LEAD ON THE CONTACT TAILS, NICKEL UNDERPLATE

THIS IS A C.A.D. GENERATED DRAWING DO NOT MAKE MANUAL REVISIONS TO MASTER.

846/896 SERIES HIGH TEMP CARD EDGE CONNECTOR PART NUMBER: 896-026-558-208

**EDAC INC** TORONTO, ONTARIO CANADA

THESE DRAWINGS AND SPECIFICATIONS ARE THE PROPERTY OF EDAC INC., AND SHALL NOT BE REPRODUCED, OR COPIED OR USED AS THE BASIS FOR THE MANUFACTURE OR SALE OF APPARATUS WITHOUT WRITTEN PERMISSION.