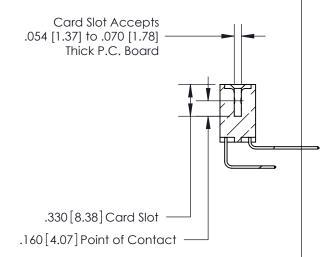

**Contact Code 560** 

INSULATOR MATERIAL: THERMOPLASTIC POLYESTER, UL 94V-0 CONTACT MATERIAL; COPPER, NICKEL, TIN ALLOY CA-725 CONTACT PLATING: GOLD ON THE MATING AREA, TIN-LEAD ON THE CONTACT TAILS, NICKEL UNDERPLATE

**Contact Code 558** 

## 846/896 SERIES HIGH TEMP CARD EDGE CONNECTOR CONTACT CODE 555,556,558,559,560 DIMENSIONS

.150 [3.81]

YOUR CONNECTION TO QUALITY & SERVICE

**Contact Code 559** 

**EDAC INC** TORONTO, ONTARIO CANADA

THESE DRAWINGS AND SPECIFICATIONS ARE THE PROPERTY OF EDAC INC.,AND SHALL NOT BE REPRODUCED, OR COPIED OR USED AS THE BASIS FOR THE MANUFACTURE OR SALE OF APPARATUS WITHOUT WRITTEN PERMISSION.