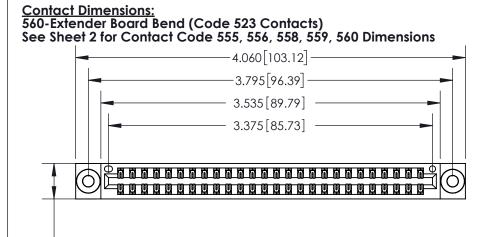

846/896 SERIES HIGH TEMP CARD EDGE CONNECTOR PART NUMBER: 896-052-560-203

YOUR CONNECTION TO QUALITY & SERVICE

**EDAC INC** TORONTO, ONTARIO CANADA

THESE DRAWINGS AND SPECIFICATIONS ARE THE PROPERTY OF EDAC INC.,AND SHALL NOT BE REPRODUCED, OR COPIED OR USED AS THE BASIS FOR THE MANUFACTURE OR SALE OF APPARATUS WITHOUT WRITTEN PERMISSION.

INSULATOR MATERIAL: THERMOPLASTIC POLYESTER, UL 94V-0 CONTACT MATERIAL; COPPER, NICKEL, TIN ALLOY CA-725

CONTACT PLATING: GOLD ON THE MATING AREA, TIN-LEAD ON THE CONTACT TAILS, NICKEL UNDERPLATE

- .370[9.4]