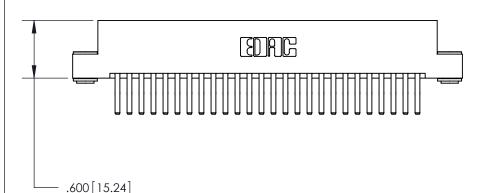

THIS IS A C.A.D. GENERATED DRAWING DO NOT MAKE MANUAL REVISIONS TO MASTER.

ISSUE NUMBER ORIGINAL

Card Slot Accepts .054 [1.37] to .070 [1.78] Thick P.C. Board

.330 [8.38] Card Slot .160 [4.07] Point of Contact -

846/896 SERIES HIGH TEMP CARD EDGE CONNECTOR PART NUMBER: 896-052-560-203

YOUR CONNECTION TO QUALITY & SERVICE

**EDAC INC** TORONTO, ONTARIO CANADA

THESE DRAWINGS AND SPECIFICATIONS ARE THE PROPERTY OF EDAC INC.,AND SHALL NOT BE REPRODUCED, OR COPIED OR USED AS THE BASIS FOR THE MANUFACTURE OR SALE OF APPARATUS WITHOUT WRITTEN PERMISSION.