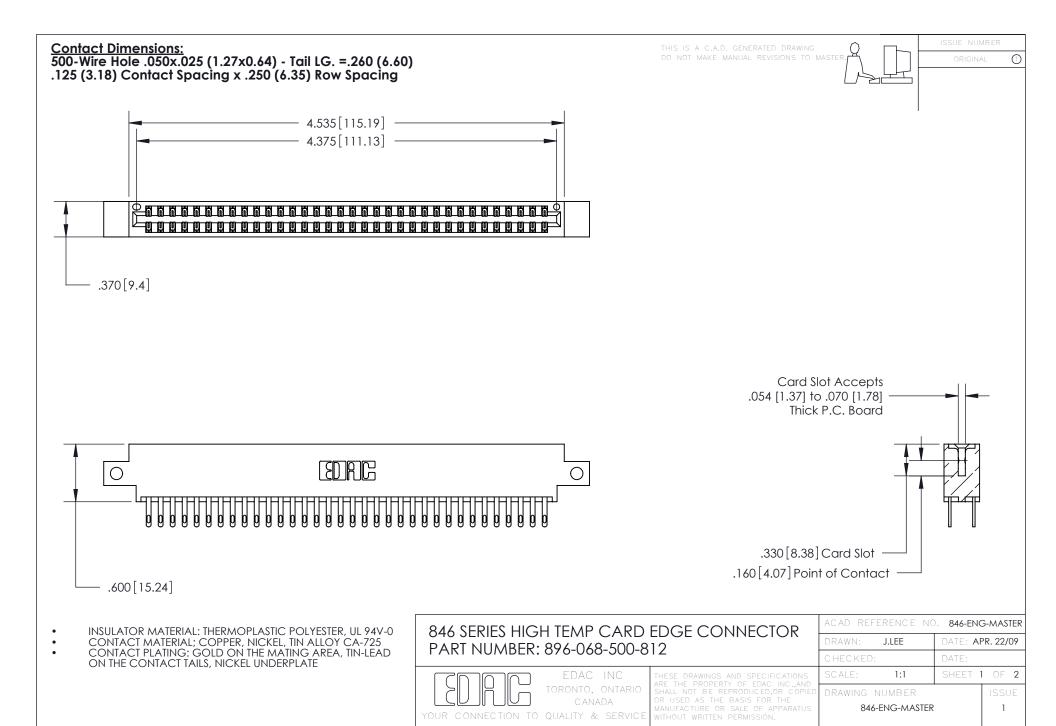

1

.165 [4.19] .375 [9.54] .125(3.18) to .210(5.33) .125(3.18) to .210(5.33)

**Contact Code 558** 

**Contact Code 559** 

**Contact Code 560** 

INSULATOR MATERIAL: THERMOPLASTIC POLYESTER, UL 94V-0 CONTACT MATERIAL; COPPER, NICKEL, TIN ALLOY CA-725 CONTACT PLATING: GOLD ON THE MATING AREA, TIN-LEAD ON THE CONTACT TAILS, NICKEL UNDERPLATE

846 SERIES HIGH TEMP CARD EDGE CONNECTOR CONTACT CODE 555,556,558,559,560 DIMENSIONS

YOUR CONNECTION TO QUALITY & SERVICE

**Outside Tails** 

**Outside Tails** 

|   | ACAD REFERENCE NO. 846-ENG-MASTER |                  |
|---|-----------------------------------|------------------|
|   | DRAWN: J.LEE                      | DATE: APR. 22/09 |
|   | CHECKED:                          | DATE:            |
|   | SCALE: 1:1                        | SHEET 2 OF 2     |
| 0 | DRAWING NUMBER                    | ISSUE            |

846-ENG-MASTER