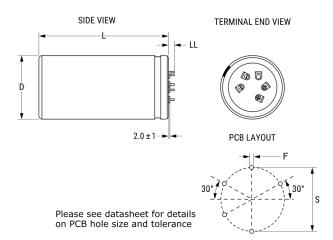

ALF70, Aluminum Electrolytic, 56,000 uF, 20%, 40 VDC, -40/+85°C

Click here for the 3D model.

| Dimensions |                    |
|------------|--------------------|
| D          | 40mm +1mm          |
| L          | 70mm +/-2mm        |
| S          | 25mm +/-0.1mm      |
| LL         | 5.5mm +/-1mm       |
| F          | 1.486mm +/-0.076mm |