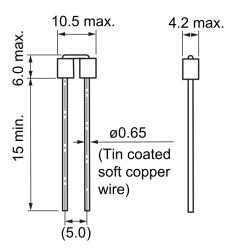

## **B-02-RT**

Aliases (UDLB00002RT000)

KEMET, BEAD L, DC Line Filters, Normal Mode

Click here for the 3D model.

| Dimensions |            |  |
|------------|------------|--|
| D          | 4.2mm MAX  |  |
| L          | 6mm MAX    |  |
| W          | 10.5mm MAX |  |
| LL         | 15mm MIN   |  |
| S          | 5mm NOM    |  |