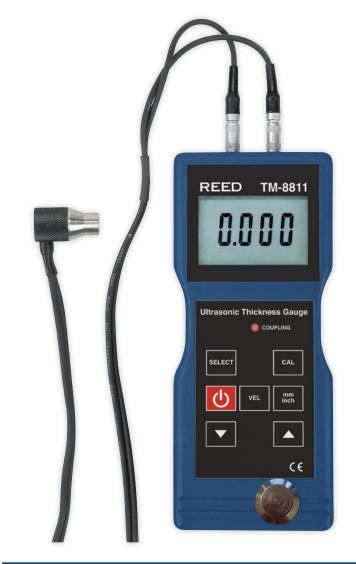

# **Ultrasonic Thickness Gauge** Model TM-8811

#### **Features**

- Measures the thickness of steel, cast iron, aluminum, red copper, zinc, quartz glass, polyethylene, PVC, grey cast iron and nodular cast iron
- Large, easy-to-read LCD display
- Displays sound velocity at the touch of a button
- Automatic material calibration
- User selectable unit of measure (in/mm)
- Low battery indicator
- · Includes ultrasonic couplant gel, probe, hard carrying case and batteries