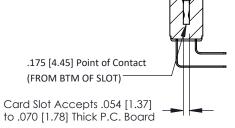

**Mounting Option** #4-40 Unified Threaded Inserts **Contact Detail** 

90 Degree Bend (Code 422 and 440 Contacts) .156 [3.96] Contact Spacing x .200 [5.08] Row Spacing THIS IS A C.A.D. GENERATED DRAWING DO NOT MAKE MANUAL REVISIONS TO MASTER.