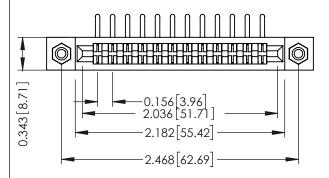

**Mounting Option** #4-40 Unified Threaded Inserts **Contact Detail** 

90 Degree Bend (Code 422 and 440 Contacts) .156 [3.96] Contact Spacing x .200 [5.08] Row Spacing THIS IS A C.A.D. GENERATED DRAWING DO NOT MAKE MANUAL REVISIONS TO MASTER.

## **See Accompanying Pages for:**

- **Contact Bend Details**
- **Mounting Options**

SECTION A-A

307 / 357 Card Edge Connector Part Number: 307-012-458-108

**EDAC INC** TORONTO, ONTARIO CANADA

THESE DRAWINGS AND SPECIFICATIONS ARE THE PROPERTY OF EDAC INC.,AND SHALL NOT BE REPRODUCED, OR COPIED OR USED AS THE BASIS FOR THE MANUFACTURE OR SALE OF APPARATUS WITHOUT WRITTEN PERMISSION.