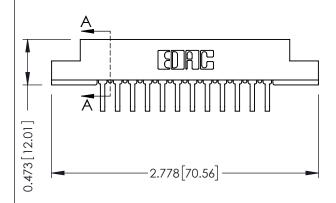

## **See Accompanying Pages for:**

- **Contact Bend Details**
- **Mounting Options**

SECTION A-A

307 / 357 Card Edge Connector Part Number: 307-012-458-108

**EDAC INC** TORONTO, ONTARIO CANADA

THESE DRAWINGS AND SPECIFICATIONS ARE THE PROPERTY OF EDAC INC.,AND SHALL NOT BE REPRODUCED, OR COPIED OR USED AS THE BASIS FOR THE MANUFACTURE OR SALE OF APPARATUS WITHOUT WRITTEN PERMISSION.