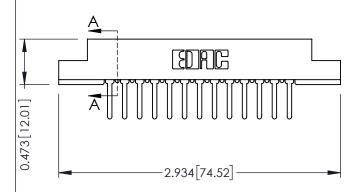

**SECTION A-A** 

.175 [4.45] Point of Contact (FROM BTM OF SLOT)

Card Slot Accepts .054 [1.37] to .070 [1.78] Thick P.C. Board