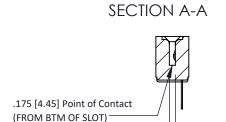

**Mounting Option** No Mounting Lugs **Contact Detail** 

Wire Hole .087x.013(2.21x0.33) - Tail LG=.282(7.16) .156 [3.96] Contact Spacing x .200 [5.08] Row Spacing

THIS IS A C.A.D. GENERATED DRAWING DO NOT MAKE MANUAL REVISIONS TO MASTER.