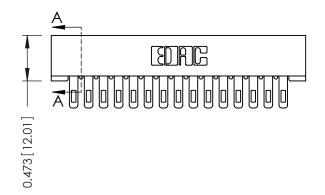

## **See Accompanying Pages for:**

- **Contact Bend Details**
- **Mounting Options**

Card Slot Accepts .054 [1.37]

to .070 [1.78] Thick P.C. Board

307 / 357 Card Edge Connector Part Number: 307-015-405-101