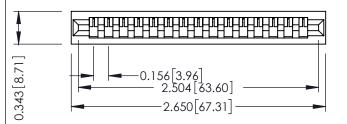

**Mounting Option** No Mounting Lugs **Contact Detail** 

Wire Hole .087x.013(2.21x0.33) - Tail LG=.282(7.16) .156 [3.96] Contact Spacing x .200 [5.08] Row Spacing

THIS IS A C.A.D. GENERATED DRAWING DO NOT MAKE MANUAL REVISIONS TO MASTER.

## **See Accompanying Pages for:**

- **Contact Bend Details**
- **Mounting Options**

Card Slot Accepts .054 [1.37]

to .070 [1.78] Thick P.C. Board

307 / 357 Card Edge Connector Part Number: 307-015-405-101