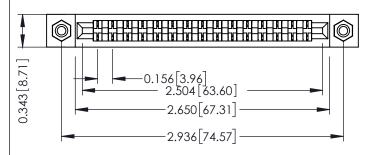

## **See Accompanying Pages for:**

- **Contact Bend Details**
- **Mounting Options**

.175 [4.45] Point of Contact (FROM BTM OF SLOT)

Card Slot Accepts .054 [1.37] to .070 [1.78] Thick P.C. Board

307 / 357 Card Edge Connector Part Number: 307-015-441-108