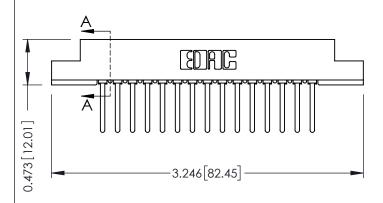

## **See Accompanying Pages for:**

- **Contact Bend Details**
- **Mounting Options**

.175 [4.45] Point of Contact (FROM BTM OF SLOT)

Card Slot Accepts .054 [1.37] to .070 [1.78] Thick P.C. Board

307 / 357 Card Edge Connector Part Number: 307-015-441-108