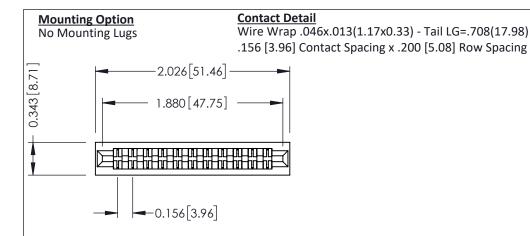

## **See Accompanying Pages for:**

- Contact Bend Details
- Mounting Options

THIS IS A C.A.D. GENERATED DRAWING DO NOT MAKE MANUAL REVISIONS TO MAKE

1220F NOWBER

ORIGINAL

SECTION A-A

307 ENG MASTER
DATE: AUG. 11/09

SHEET 1 OF 3

| 307 / 357 Card Edge Connector<br>Part Number: 307-022-540-201 |                                                                                                                                                                                                 | ACAD REFERENCE NO |             | - |
|---------------------------------------------------------------|-------------------------------------------------------------------------------------------------------------------------------------------------------------------------------------------------|-------------------|-------------|---|
|                                                               |                                                                                                                                                                                                 | CHECKED:          |             | - |
| CANADA                                                        | THESE DRAWINGS AND SPECIFICATIONS ARE THE PROPERTY OF EDAC INC.,AND SHALL NOT BE REPRODUCED,OR COPIED OR USED AS THE BASIS FOR THE MANUFACTURE OR SALE OF APPARATUS WITHOUT WRITTEN PERMISSION. | SCALE:            | NTS         |   |
|                                                               |                                                                                                                                                                                                 | DRAWING           | NUMBER      |   |
|                                                               |                                                                                                                                                                                                 | 3                 | 07 Assembly |   |