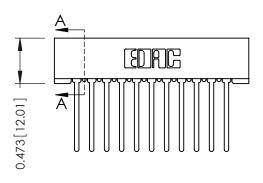

## **See Accompanying Pages for:**

- Contact Bend Details
- Mounting Options

THIS IS A C.A.D. GENERATED DRAWING DO NOT MAKE MANUAL REVISIONS TO MAKE

1220F NOWBER

ORIGINAL

SECTION A-A

307 ENG MASTER
DATE: AUG. 11/09

SHEET 1 OF 3

| 307 / 357 Card Edge Connector<br>Part Number: 307-022-540-201 |                                                                                                                                                                                                 | ACAD REFERENCE NO |             | - |
|---------------------------------------------------------------|-------------------------------------------------------------------------------------------------------------------------------------------------------------------------------------------------|-------------------|-------------|---|
|                                                               |                                                                                                                                                                                                 | CHECKED:          |             | - |
| CANADA                                                        | THESE DRAWINGS AND SPECIFICATIONS ARE THE PROPERTY OF EDAC INC.,AND SHALL NOT BE REPRODUCED,OR COPIED OR USED AS THE BASIS FOR THE MANUFACTURE OR SALE OF APPARATUS WITHOUT WRITTEN PERMISSION. | SCALE:            | NTS         |   |
|                                                               |                                                                                                                                                                                                 | DRAWING           | NUMBER      |   |
|                                                               |                                                                                                                                                                                                 | 3                 | 07 Assembly |   |