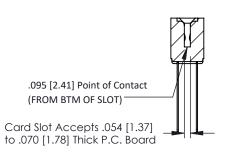

## **See Accompanying Pages for:**

- Contact Bend Details
- Mounting Options

THIS IS A C.A.D. GENERATED DRAWING DO NOT MAKE MANUAL REVISIONS TO MAKE

1220F NOWBER

ORIGINAL

SECTION A-A

307 ENG MASTER
DATE: AUG. 11/09

SHEET 1 OF 3

| 307 / 357 Card Edge Connector<br>Part Number: 307-022-540-201 |                                                                                                                                                                                                 | ACAD REFERENCE NO |             | - |
|---------------------------------------------------------------|-------------------------------------------------------------------------------------------------------------------------------------------------------------------------------------------------|-------------------|-------------|---|
|                                                               |                                                                                                                                                                                                 | CHECKED:          |             | - |
| CANADA                                                        | THESE DRAWINGS AND SPECIFICATIONS ARE THE PROPERTY OF EDAC INC.,AND SHALL NOT BE REPRODUCED,OR COPIED OR USED AS THE BASIS FOR THE MANUFACTURE OR SALE OF APPARATUS WITHOUT WRITTEN PERMISSION. | SCALE:            | NTS         |   |
|                                                               |                                                                                                                                                                                                 | DRAWING           | NUMBER      |   |
|                                                               |                                                                                                                                                                                                 | 3                 | 07 Assembly |   |