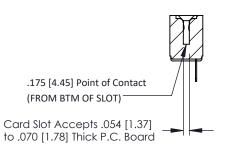

**Mounting Option** No Mounting Lugs **Contact Detail** 

Wire Hole .089x.014(2.29x0.36) - Tail LG=.213(5.41) .156 [3.96] Contact Spacing x .200 [5.08] Row Spacing

THIS IS A C.A.D. GENERATED DRAWING DO NOT MAKE MANUAL REVISIONS TO MASTER.