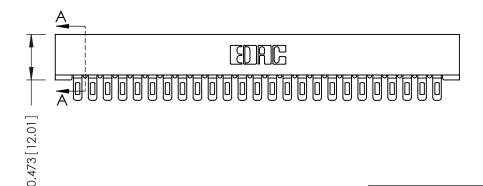

## SECTION A-A

**See Accompanying Pages for:** 

- **Contact Bend Details**
- **Mounting Options**

307 / 357 Card Edge Connector Part Number: 307-025-401-101

YOUR CONNECTION TO QUALITY & SERVICE

**EDAC INC** TORONTO, ONTARIO CANADA