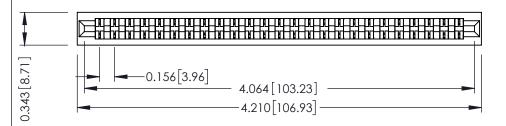

**Mounting Option** No Mounting Lugs **Contact Detail** 

Wire Hole .089x.014(2.29x0.36) - Tail LG=.213(5.41) .156 [3.96] Contact Spacing x .200 [5.08] Row Spacing

THIS IS A C.A.D. GENERATED DRAWING DO NOT MAKE MANUAL REVISIONS TO MASTER.