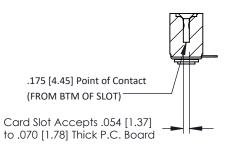

**Mounting Option** .116 (2.95) I.D. Floating Eyelets **Contact Detail** 

90 Degree Bend (Code 401 Contacts)

.156 [3.96] Contact Spacing x .200 [5.08] Row Spacing

THIS IS A C.A.D. GENERATED DRAWING DO NOT MAKE MANUAL REVISIONS TO MASTER.