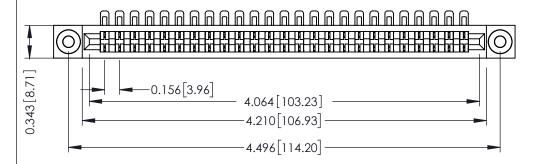

**Mounting Option** .116 (2.95) I.D. Floating Eyelets **Contact Detail** 

90 Degree Bend (Code 401 Contacts)

.156 [3.96] Contact Spacing x .200 [5.08] Row Spacing

THIS IS A C.A.D. GENERATED DRAWING DO NOT MAKE MANUAL REVISIONS TO MASTER.