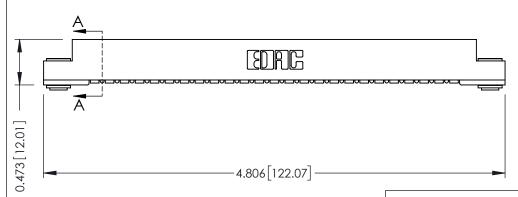

## **SECTION A-A**

**See Accompanying Pages for:** 

- **Contact Bend Details**
- **Mounting Options**

307 / 357 Card Edge Connector Part Number: 307-025-454-103

YOUR CONNECTION TO QUALITY & SERVICE

**EDAC INC** TORONTO, ONTARIO CANADA