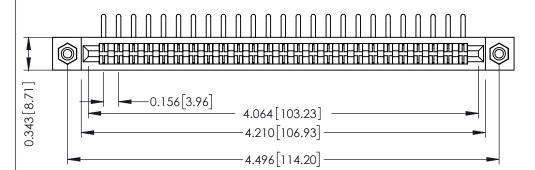

**Mounting Option** 

#4-40 Unified Threaded Inserts

**Contact Detail** 

90 Degree Bend (Code 422 and 440 Contacts) .156 [3.96] Contact Spacing x .200 [5.08] Row Spacing

THIS IS A C.A.D. GENERATED DRAWING DO NOT MAKE MANUAL REVISIONS TO MASTER.

307 / 357 Card Edge Connector Part Number: 307-025-458-108

**EDAC INC** TORONTO, ONTARIO CANADA

THESE DRAWINGS AND SPECIFICATIONS ARE THE PROPERTY OF EDAC INC.,AND SHALL NOT BE REPRODUCED,OR COPIED OR USED AS THE BASIS FOR THE MANUFACTURE OR SALE OF APPARATUS WITHOUT WRITTEN PERMISSION.

| ACAD REFERENCE NO. | 307 ENG MASTER   |
|--------------------|------------------|
| DRAWN: J.LEE       | DATE: AUG. 11/09 |
| CHECKED:           | DATE:            |
| SCALE: NTS         | SHEET 1 OF 3     |
| DRAWING NUMBER     | ISSUE            |
| 307 Assembly       | 1                |