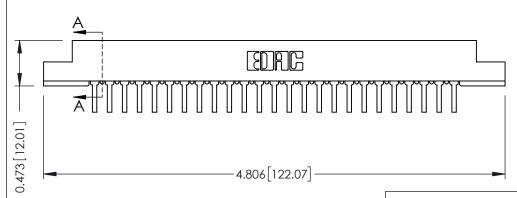

## SECTION A-A

.175 [4.45] Point of Contact (FROM BTM OF SLOT) Card Slot Accepts .054 [1.37] to .070 [1.78] Thick P.C. Board

**See Accompanying Pages for:** 

- **Contact Bend Details**
- **Mounting Options**