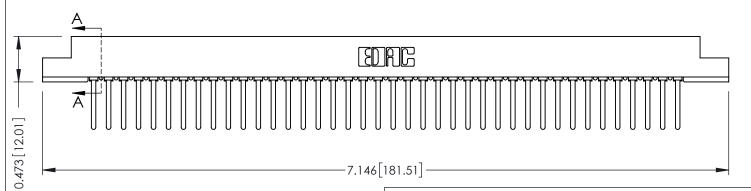

ORIGINAL

**SECTION A-A** 

.175 [4.45] Point of Contact (FROM BTM OF SLOT) Card Slot Accepts .054 [1.37] to .070 [1.78] Thick P.C. Board

**See Accompanying Pages for:** 

- **Contact Bend Details**
- **Mounting Options**