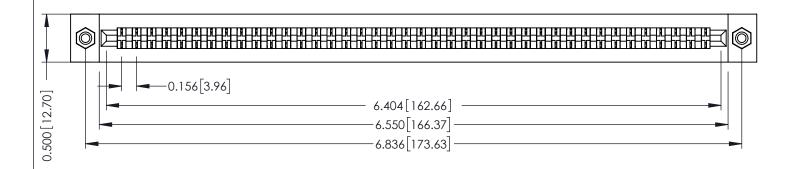

**Mounting Option** #4-40 Unified Threaded Inserts **Contact Detail** 

Wire Wrap .046x.014(1.17x0.36) - Tail LG=.495(12.57) .156 [3.96] Contact Spacing x .200 [5.08] Row Spacing

THIS IS A C.A.D. GENERATED DRAWING DO NOT MAKE MANUAL REVISIONS TO MASTER.

307 / 357 Card Edge Connector Part Number: 307-040-441-108

**EDAC INC** TORONTO, ONTARIO CANADA

THESE DRAWINGS AND SPECIFICATIONS ARE THE PROPERTY OF EDAC INC.,AND SHALL NOT BE REPRODUCED, OR COPIED OR USED AS THE BASIS FOR THE MANUFACTURE OR SALE OF APPARATUS WITHOUT WRITTEN PERMISSION.