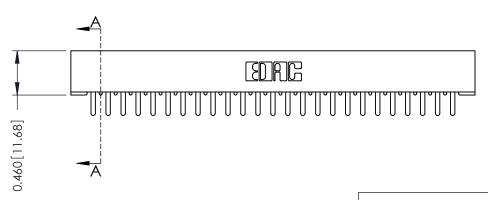

ISSUE NUMBER ORIGINAL

0.343[8.71] Card Slot Accepts .054 (1.37) to .070 (1.78) Thick P.C. Board 0.156 3.96 4.044 [102.72] 4.210 [106.93]

**See Accompanying Pages for:** 

**Mounting Options** 

306 / 316 / 356 Card Edge Connector Part Number: 316-025-420-101