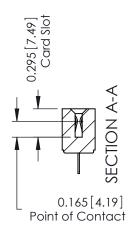

ISSUE NUMBER ORIGINAL

0.343[8.71] Card Slot Accepts .054 (1.37) to .070 (1.78) Thick P.C. Board 0.156 3.96 4.044 [102.72] 4.210 [106.93]

**See Accompanying Pages for:** 

**Mounting Options** 

306 / 316 / 356 Card Edge Connector Part Number: 316-025-420-101