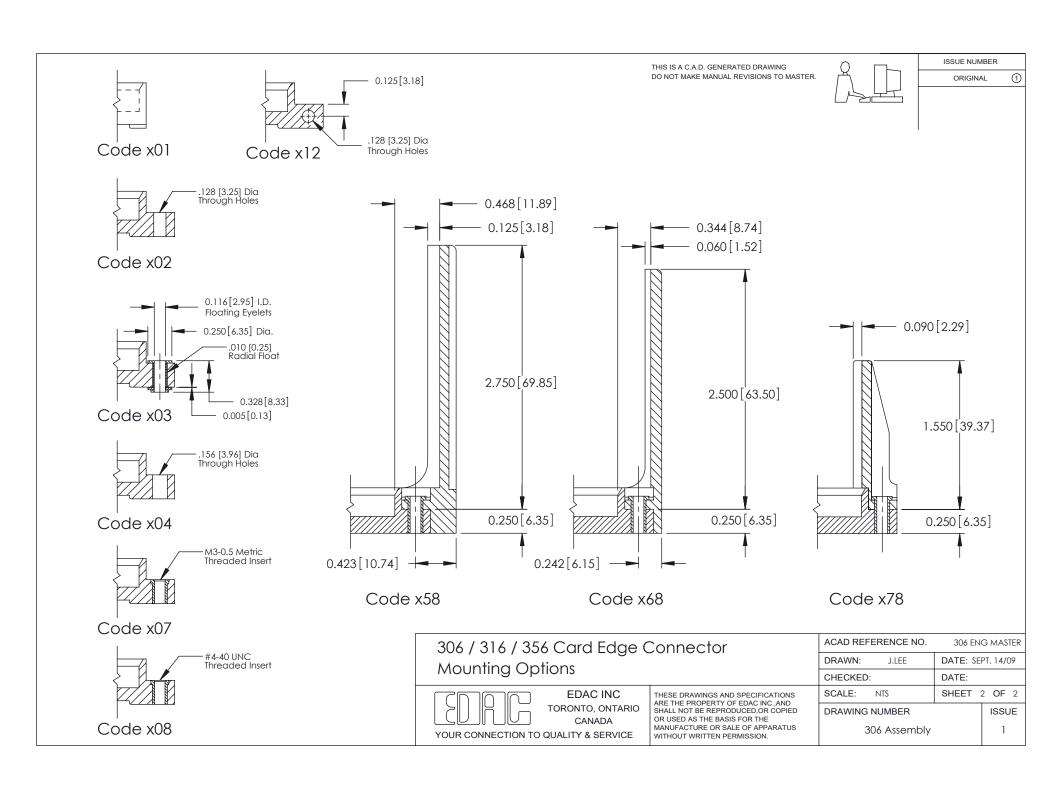

SUE NUMBER ORIGINAL

0.343[8.71] Card Slot Accepts .054 (1.37) to .070 (1.78) Thick P.C. Board 0.156 3.96 4.044 [102.72] 4.210 [106.93]





**See Accompanying Pages for:** 

**Mounting Options** 

306 / 316 / 356 Card Edge Connector Part Number: 316-025-420-101



**EDAC INC** TORONTO, ONTARIO CANADA

THESE DRAWINGS AND SPECIFICATIONS ARE THE PROPERTY OF EDAC INC.,AND SHALL NOT BE REPRODUCED, OR COPIED OR USED AS THE BASIS FOR THE MANUFACTURE OR SALE OF APPARATUS WITHOUT WRITTEN PERMISSION.

| ACAD REFERENCE NO. | 306 ENG MASTER    |
|--------------------|-------------------|
| DRAWN: J.LEE       | DATE: SEPT. 14/09 |
| CHECKED:           | DATE:             |
| SCALE: NTS         | SHEET 1 OF 2      |
| DRAWING NUMBER     | ISSUE             |
| 306 Assembly       | 1                 |