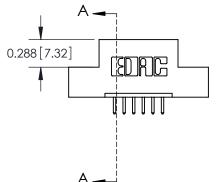

**SECTION A-A** 

THIS IS A C.A.D. GENERATED DRAWING
DO NOT MAKE MANUAL REVISIONS TO MASTER.

SSUE NUMBER

DRIGINAL

1

|                  | 325 Card Edge Connector |                                                                  |          | ACAD REFERENCE NO. 325 ENG MASTER |           |        |  |
|------------------|-------------------------|------------------------------------------------------------------|----------|-----------------------------------|-----------|--------|--|
| Mounting Options |                         | DRAWN:                                                           | J.LEE    | DATE: O                           | CT. 06/09 |        |  |
|                  | Mourning Opnoris        |                                                                  | CHECKED: |                                   | DATE:     |        |  |
|                  | TORONTO, ONTARIO CANADA | OR USED AS THE BASIS FOR THE<br>MANUFACTURE OR SALE OF APPARATUS | SCALE:   | NTS                               | SHEET 2   | 2 OF 2 |  |
|                  |                         |                                                                  | DRAWING  | NUMBER                            |           | ISSUE  |  |
|                  |                         |                                                                  | 3        | 25 Assembly                       |           | 1      |  |