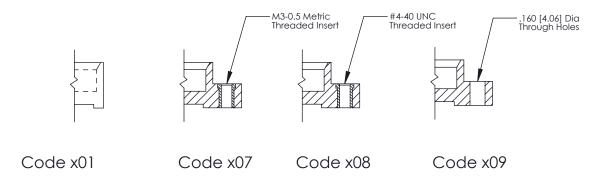

**Mounting Option** 

08-#4-40 Unified Threaded Inserts

**Contact Detail** 

520-P.C. Tail .025 Sq.(0.64 Sq.) - Tail LG=.175(4.45) .100 [2.54] Contact Spacing x .300 [7.62] Row Spacing

0.600[15.24]

**See Accompanying Page for: Mounting Options** 

**SECTION A-A** 

THIS IS A C.A.D. GENERATED DRAWING
DO NOT MAKE MANUAL REVISIONS TO MASTER.

SSUE NUMBER

DRIGINAL

1

|                  | 325 Card Edge Connector |                                                                  |          | ACAD REFERENCE NO. 325 ENG MASTER |           |        |  |
|------------------|-------------------------|------------------------------------------------------------------|----------|-----------------------------------|-----------|--------|--|
| Mounting Options |                         | DRAWN:                                                           | J.LEE    | DATE: O                           | CT. 06/09 |        |  |
|                  | Mourning Opnoris        |                                                                  | CHECKED: |                                   | DATE:     |        |  |
|                  | TORONTO, ONTARIO CANADA | OR USED AS THE BASIS FOR THE<br>MANUFACTURE OR SALE OF APPARATUS | SCALE:   | NTS                               | SHEET 2   | 2 OF 2 |  |
|                  |                         |                                                                  | DRAWING  | NUMBER                            |           | ISSUE  |  |
|                  |                         |                                                                  | 3        | 25 Assembly                       |           | 1      |  |