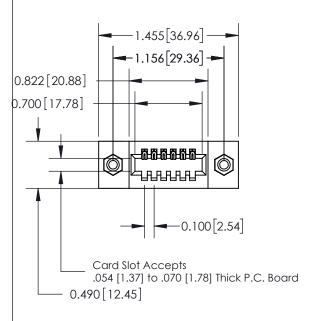

**Mounting Option** 

08-#4-40 Unified Threaded Inserts

**Contact Detail** 

520-P.C. Tail .025 Sq.(0.64 Sq.) - Tail LG=.175(4.45) .100 [2.54] Contact Spacing x .300 [7.62] Row Spacing

0.600[15.24]

**See Accompanying Page for: Mounting Options** 

| 325 Card Edge Connector      |  |  |  |  |
|------------------------------|--|--|--|--|
| Part Number: 325-006-520-108 |  |  |  |  |

YOUR CONNECTION TO QUALITY & SERVICE

WITHOUT WRITTEN PERMISSION.

|   | ACAD REFERENCE NO. 325 ENG MAST |                         |  |  |  |
|---|---------------------------------|-------------------------|--|--|--|
|   | DRAWN: J.LEE                    | DATE: <b>OCT. 06/09</b> |  |  |  |
|   | CHECKED:                        | DATE:                   |  |  |  |
|   | SCALE: NTS                      | SHEET 1 OF 2            |  |  |  |
| D | DRAWING NUMBER                  | ISSUE                   |  |  |  |
|   | 325 Assembly                    | 1                       |  |  |  |