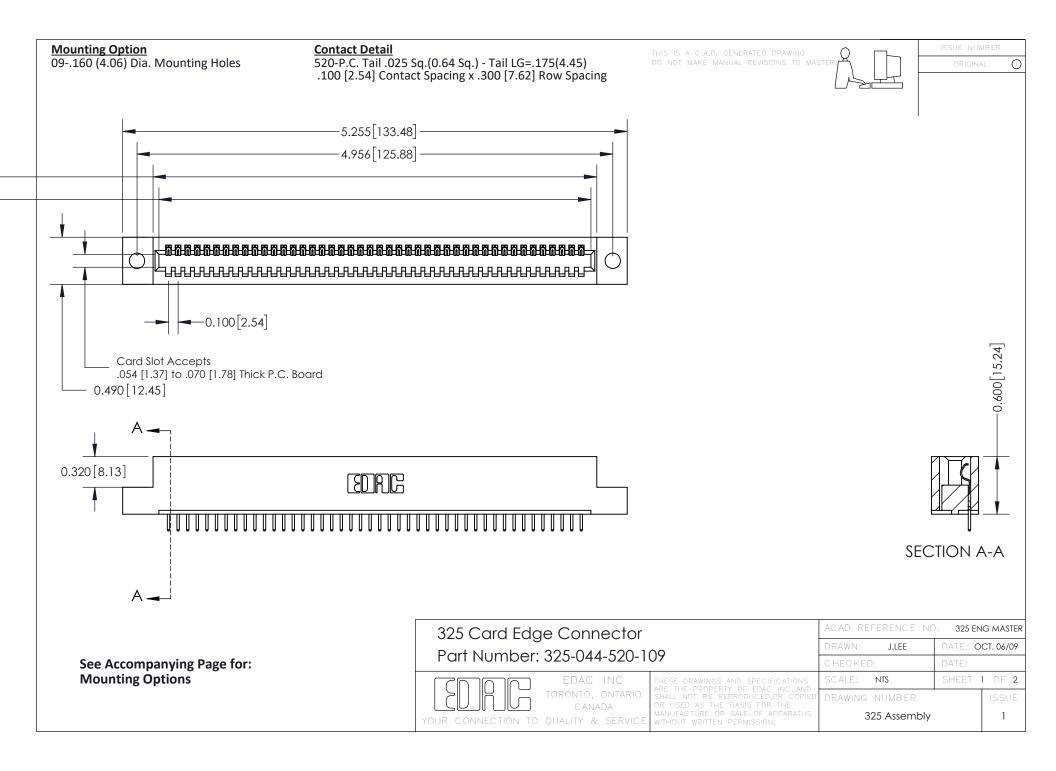

THIS IS A C.A.D. GENERATED DRAWING
DO NOT MAKE MANUAL REVISIONS TO MASTER.



ISSUE NUMBER

ORIGINAL

1



| 325 Card Edge Connector<br>Mounting Options |                                                                                                                                                                                                 | ACAD REFERENCE NO. 325 ENG MASTER |             |         |           |
|---------------------------------------------|-------------------------------------------------------------------------------------------------------------------------------------------------------------------------------------------------|-----------------------------------|-------------|---------|-----------|
|                                             |