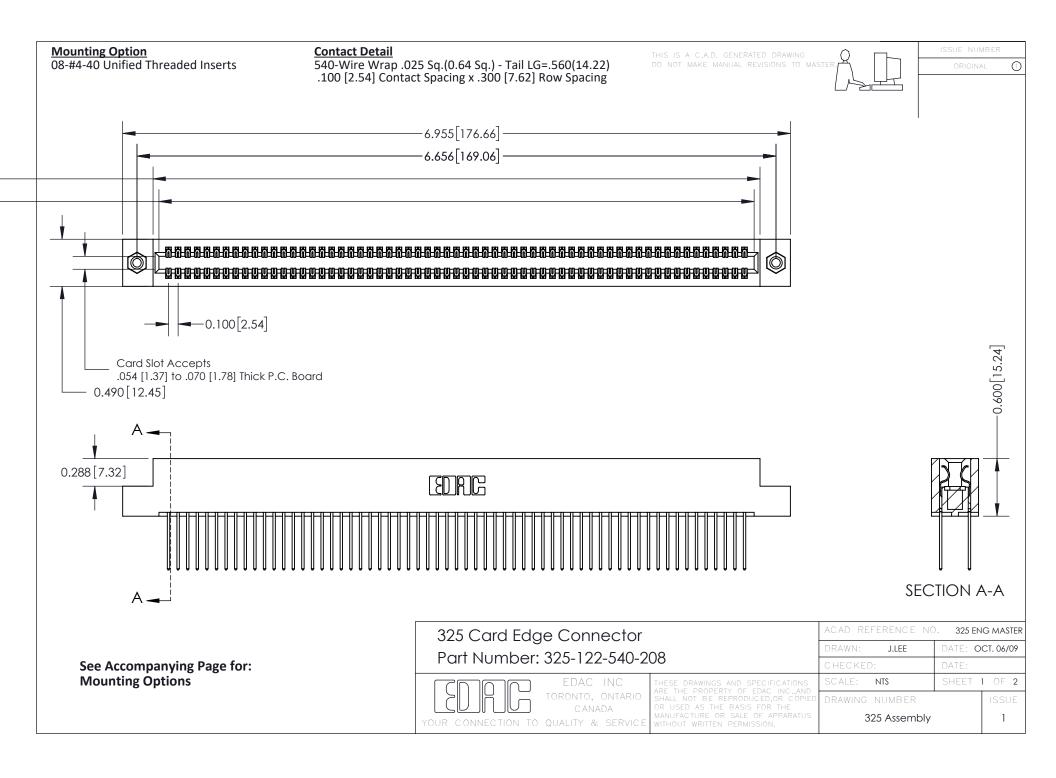

THIS IS A C.A.D. GENERATED DRAWING
DO NOT MAKE MANUAL REVISIONS TO MASTER.



ISSUE NUMBER

ORIGINAL

1



| 325 Card Edge Connector<br>Mounting Options |                                                                                                                                                                                                 | ACAD REFERENCE NO. 325 ENG MASTER |             |         |           |
|---------------------------------------------|-------------------------------------------------------------------------------------------------------------------------------------------------------------------------------------------------|-----------------------------------|-------------|---------|-----------|
|                                             |