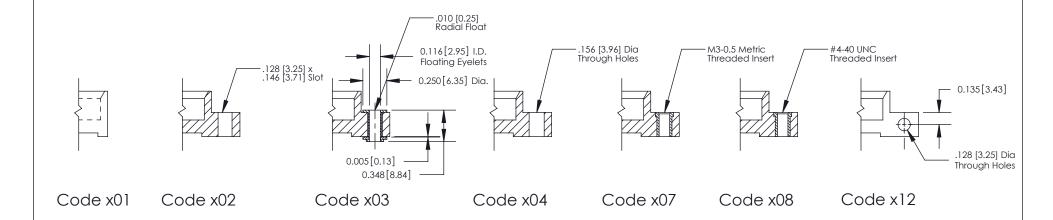

THIS IS A C.A.D. GENERATED DRAWING
DO NOT MAKE MANUAL REVISIONS TO MASTER

1220F NOWRE

DRIGINAL

1

| 333 Series Card Edge Connector |                                                                                                                                                                                                                                                                                                                                                                                                                                                                                                                                                                                                                                                                                                                                                                                                                                                                                                                                                                                                                                                                                                                                                                                                                                                                                                                                                                                                                                                                                                                                                                                                                                                                                                                                                                                                                                                                                                                                                                                                                                                                                                                                |                                                                                                                                                                                                                                                                                                                                                                                                                                                                                                                                                                                                                                                                                                                                                                                                                                                                                                                                                                                                                                                                                                                                                                                                                                                                                                                                                                                                                                                                                                                                                                                                                                                                                                                                                                                                                                                                                                                                                                                                                                                                                                                                | ACAD REFERENCE NO. 333 ENG MASTER |             |           |       |
|--------------------------------|--------------------------------------------------------------------------------------------------------------------------------------------------------------------------------------------------------------------------------------------------------------------------------------------------------------------------------------------------------------------------------------------------------------------------------------------------------------------------------------------------------------------------------------------------------------------------------------------------------------------------------------------------------------------------------------------------------------------------------------------------------------------------------------------------------------------------------------------------------------------------------------------------------------------------------------------------------------------------------------------------------------------------------------------------------------------------------------------------------------------------------------------------------------------------------------------------------------------------------------------------------------------------------------------------------------------------------------------------------------------------------------------------------------------------------------------------------------------------------------------------------------------------------------------------------------------------------------------------------------------------------------------------------------------------------------------------------------------------------------------------------------------------------------------------------------------------------------------------------------------------------------------------------------------------------------------------------------------------------------------------------------------------------------------------------------------------------------------------------------------------------|--------------------------------------------------------------------------------------------------------------------------------------------------------------------------------------------------------------------------------------------------------------------------------------------------------------------------------------------------------------------------------------------------------------------------------------------------------------------------------------------------------------------------------------------------------------------------------------------------------------------------------------------------------------------------------------------------------------------------------------------------------------------------------------------------------------------------------------------------------------------------------------------------------------------------------------------------------------------------------------------------------------------------------------------------------------------------------------------------------------------------------------------------------------------------------------------------------------------------------------------------------------------------------------------------------------------------------------------------------------------------------------------------------------------------------------------------------------------------------------------------------------------------------------------------------------------------------------------------------------------------------------------------------------------------------------------------------------------------------------------------------------------------------------------------------------------------------------------------------------------------------------------------------------------------------------------------------------------------------------------------------------------------------------------------------------------------------------------------------------------------------|-----------------------------------|-------------|-----------|-------|
|                                |                                                                                                                                                                                                                                                                                                                                                                                                                                                                                                                                                                                                                                                                                                                                                                                                                                                                                                                                                                                                                                                                                                                                                                                                                                                                                                                                                                                                                                                                                                                                                                                                                                                                                                                                                                                                                                                                                                                                                                                                                                                                                                                                | DRAWN:                                                                                                                                                                                                                                                                                                                                                                                                                                                                                                                                                                                                                                                                                                                                                                                                                                                                                                                                                                                                                                                                                                                                                                                                                                                                                                                                                                                                                                                                                                                                                                                                                                                                                                                                                                                                                                                                                                                                                                                                                                                                                                                         | J.LEE                             | DATE: O     | CT. 14/09 |       |
|                                | Mounting Options                                                                                                                                                                                                                                                                                                                                                                                                                                                                                                                                                                                                                                                                                                                                                                                                                                                                                                                                                                                                                                                                                                                                                                                                                                                                                                                                                                                                                                                                                                                                                                                                                                                                                                                                                                                                                                                                                                                                                                                                                                                                                                               |                                                                                                                                                                                                                                                                                                                                                                                                                                                                                                                                                                                                                                                                                                                                                                                                                                                                                                                                                                                                                                                                                                                                                                                                                                                                                                                                                                                                                                                                                                                                                                                                                                                                                                                                                                                                                                                                                                                                                                                                                                                                                                                                | CHECKED                           | ):          | DATE:     |       |
|                                | THE PROPERTY OF THE SECTION OF THE S | SCALE:                                                                                                                                                                                                                                                                                                                                                                                                                                                                                                                                                                                                                                                                                                                                                                                                                                                                                                                                                                                                                                                                                                                                                                                                                                                                                                                                                                                                                                                                                                                                                                                                                                                                                                                                                                                                                                                                                                                                                                                                                                                                                                                         | NTS                               | SHEET ;     | 3 OF 4    |       |
|                                | TORONTO, ONTARIO                                                                                                                                                                                                                                                                                                                                                                                                                                                                                                                                                                                                                                                                                                                                                                                                                                                                                                                                                                                                                                                                                                                                                                                                                                                                                                                                                                                                                                                                                                                                                                                                                                                                                                                                                                                                                                                                                                                                                                                                                                                                                                               | , and the state of | DRAWING                           | NUMBER      |           | ISSUE |
|                                | YOUR CONNECTION TO QUALITY & SERVICE OR USED AS THE BASIS FOR THE MANUFACTURE OR SALE OF APPARATUS WITHOUT WRITTEN PERMISSION.                                                                                                                                                                                                                                                                                                                                                                                                                                                                                                                                                                                                                                                                                                                                                                                                                                                                                                                                                                                                                                                                                                                                                                                                                                                                                                                                                                                                                                                                                                                                                                                                                                                                                                                                                                                                                                                                                                                                                                                                 |                                                                                                                                                                                                                                                                                                                                                                                                                                                                                                                                                                                                                                                                                                                                                                                                                                                                                                                                                                                                                                                                                                                                                                                                                                                                                                                                                                                                                                                                                                                                                                                                                                                                                                                                                                                                                                                                                                                                                                                                                                                                                                                                | 3                                 | 33 Assembly |           | 1     |