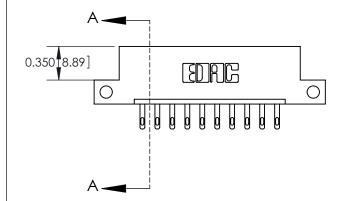

#### **Mounting Option**

12-.128 (3.25) Dia. Side Mounting Holes

#### **Contact Detail**

500-Wire Hole .050x.025(1.27x0.64) - Tail LG=.260(6.60) .156 [3.96] Contact Spacing x .200 [5.08] Row Spacing





## **See Accompanying Page for:**

- Bend Detail
- **Mounting Options**
- **Features and Specifications**





| 333 Series Card Edge Connecto | or |
|-------------------------------|----|
| Part Number: 333-010-500-112  |    |



|   | ACAD REFERENCE NO | . 333 ENG MASTER |
|---|-------------------|------------------|
|   | DRAWN: J.LEE      | DATE: OCT. 14/09 |
|   | CHECKED:          | DATE:            |
|   | SCALE: NTS        | SHEET 1 OF 4     |
| D | DRAWING NUMBER    | ISSUE            |

333 Assembly

THIS IS A C.A.D. GENERATED DRAWING DO NOT MAKE MANUAL REVISIONS TO MASTER.

1



| Contact Bend Detail                                                                                                    |                                                               | ACAD REFERENCE