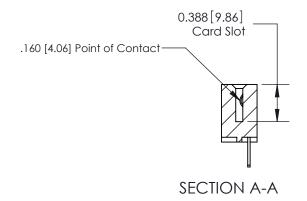

### **Features**

- .156 (3.96) Contact Spacing x .200 (5.08) Row Spacing
- Accepts .062 (1.57) Nominal Thickness P.C. Board
- High Profile Insulator Body .600 (15.24)
- Contact Termination Options include P.C. Tail, Wire Hole, Wire Wrap, 90 Degree, & Extender Board Bends
- Single or Dual Row Configurations
- Variety of Mounting Options, Flush or Offset Lugs
- Accepts Between Contact and In-Contact Polarizing Keys

# **Specifications**

- Insulator Material: Thermoplastic Polyester, UL 94V-0, Colour: Green
- Contact Material: Copper, Nickel, Tin Alloy CA-725
- Contact Plating: Gold on the Mating Area, Tin on the Contact Tails, Nickel Underplate
- Current Rating: 3 Amperes Continuous
- Contact Resistance: 10 Milliohms Maximum
- Dielectric Withstanding Voltage: 1800 V AC rms at Sea Level Between Adjacent Contacts
- Insulation Resistance: 5000 Megohms Minimum
- Operating Temperature: -65 to +105 Degrees C
- Insertion Force: 16 oz (4.45 N) Maximum per Contact Pair when Tested with a .070 (1.78) Thick Gauge
- Withdrawal Force: 1 oz (0.28 N) Minimum per Contact Pair when Tested with a .054 (1.37) Thick Gauge