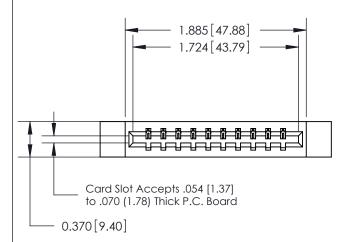

## **See Accompanying Page for:**

- Bend Detail
- **Mounting Options**
- **Features and Specifications**

| 333 Series Card Edge Connecto | or |
|-------------------------------|----|
| Part Number: 333-010-500-112  |    |

### **Features**

- .156 (3.96) Contact Spacing x .200 (5.08) Row Spacing
- Accepts .062 (1.57) Nominal Thickness P.C. Board
- High Profile Insulator Body .600 (15.24)
- Contact Termination Options include P.C. Tail, Wire Hole, Wire Wrap, 90 Degree, & Extender Board Bends
- Single or Dual Row Configurations
- Variety of Mounting Options, Flush or Offset Lugs
- Accepts Between Contact and In-Contact Polarizing Keys

# **Specifications**

- Insulator Material: Thermoplastic Polyester, UL 94V-0, Colour: Green
- Contact Material: Copper, Nickel, Tin Alloy CA-725
- Contact Plating: Gold on the Mating Area, Tin on the Contact Tails, Nickel Underplate
- Current Rating: 3 Amperes Continuous
- Contact Resistance: 10 Milliohms Maximum
- Dielectric Withstanding Voltage: 1800 V AC rms at Sea Level Between Adjacent Contacts
- Insulation Resistance: 5000 Megohms Minimum
- Operating Temperature: -65 to +105 Degrees C
- Insertion Force: 16 oz (4.45 N) Maximum per Contact Pair when Tested with a .070 (1.78) Thick Gauge
- Withdrawal Force: 1 oz (0.28 N) Minimum per Contact Pair when Tested with a .054 (1.37) Thick Gauge