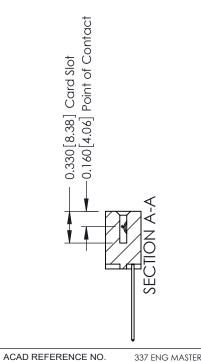

DRAWN:

DATE: OCT. 06/09

ISSUE NUMBER

ORIGINAL

1

| 337 / 387 Series Card Edge ( | 337 / 387 Series Card Edge Connector<br>Contact Bend Detail                                                                                                                                     |                | 337 ENG MASTER   |               |
|------------------------------|-------------------------------------------------------------------------------------------------------------------------------------------------------------------------------------------------|----------------|------------------|---------------|
|                              |                                                                                                                                                                                                 |                | DATE: OCT. 06/09 |               |
| Contact Bend Detail          |                                                                                                                                                                                                 | CHECKED:       | DATE:            |               |
| TORONTO, ONTARIO CANADA      | THESE DRAWINGS AND SPECIFICATIONS ARE THE PROPERTY OF EDAC INC.,AND SHALL NOT BE REPRODUCED,OR COPIED OR USED AS THE BASIS FOR THE MANUFACTURE OR SALE OF APPARATUS WITHOUT WRITTEN PERMISSION. | SCALE: NTS     | SHEET            | 2 <b>OF</b> 3 |
|                              |                                                                                                                                                                                                 | DRAWING NUMBER |                  | ISSUE         |
|                              |                                                                                                                                                                                                 | 337 Assembly   |                  | 1             |