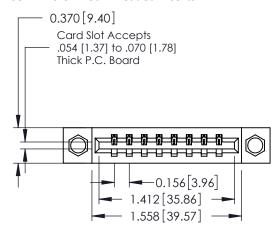

## **Contact Detail**

541-Wire Wrap .025 Sq.(0.64 Sq.) - Tail LG=.750(19.05) .156 [3.96] Contact Spacing x .200 [5.08] Row Spacing

THIS IS A C.A.D. GENERATED DRAWING DO NOT MAKE MANUAL REVISIONS TO MASTER.