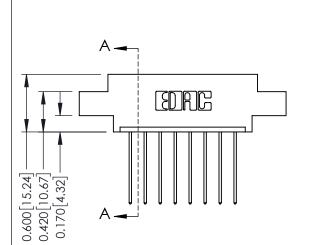

## **Mounting Option**

08-#4-40 Unified Threaded Inserts

ISSUE NUMBER

ORIGINAL

**See Accompanying Pages for:** 

- **Contact Bend Details**
- **Mounting Options**

337 / 387 Series Card Edge Connector Part Number: 337-008-541-608

**EDAC INC** TORONTO, ONTARIO CANADA