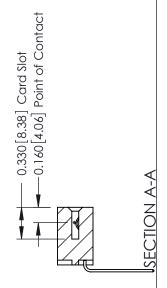

ISSUE NUMBER

ORIGINAL

1

| 337 / 387 Series Card Edge                                            | ACAD REFERENCE NO.                                                                                                                                                                              | 337 ENG MASTER |                  |               |
|-----------------------------------------------------------------------|-------------------------------------------------------------------------------------------------------------------------------------------------------------------------------------------------|----------------|------------------|---------------|
| Contact Bend Detail                                                   |                                                                                                                                                                                                 | DRAWN: J.LEE   | DATE: OCT. 06/09 |               |
|                                                                       |                                                                                                                                                                                                 | CHECKED:       | DATE:            |               |
| EDAC INC TORONTO, ONTARIO CANADA YOUR CONNECTION TO QUALITY & SERVICE | THESE DRAWINGS AND SPECIFICATIONS ARE THE PROPERTY OF EDAC INC.,AND SHALL NOT BE REPRODUCED,OR COPIED OR USED AS THE BASIS FOR THE MANUFACTURE OR SALE OF APPARATUS WITHOUT WRITTEN PERMISSION. | SCALE: NTS     | SHEET            | 2 <b>OF</b> 3 |
|                                                                       |                                                                                                                                                                                                 | DRAWING NUMBER |                  | ISSUE         |
|                                                                       |                                                                                                                                                                                                 | 337 Assembly   |                  | 1             |