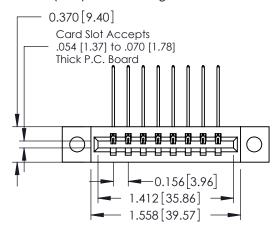

**Mounting Option** 

04-.156 (3.96) Dia. Mounting Holes

**Contact Detail** 

559-90 Degree Bend (Code 541 Contacts)

.156 [3.96] Contact Spacing x .200 [5.08] Row Spacing

THIS IS A C.A.D. GENERATED DRAWING DO NOT MAKE MANUAL REVISIONS TO MASTER.

ORIGINAL

0.600 [15.24] -0.420 [10.67] -0.170 [4.32] -

**See Accompanying Pages for:** 

- **Contact Bend Details**
- **Mounting Options**

337 / 387 Series Card Edge Connector Part Number: 337-008-559-604

**EDAC INC** TORONTO, ONTARIO CANADA