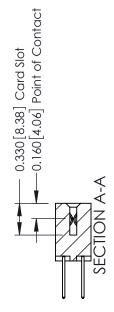

ISSUE NUMBER

ORIGINAL

1

| 337 / 387 Series Card Edge (      | ACAD REFERENCE NO.                                                                                                                                                                              | 337 ENG MASTER |                  |               |
|-----------------------------------|-------------------------------------------------------------------------------------------------------------------------------------------------------------------------------------------------|----------------|------------------|---------------|
| Contact Bend Detail               |                                                                                                                                                                                                 | DRAWN: J.LEE   | DATE: OCT. 06/09 |               |
|                                   |                                                                                                                                                                                                 | CHECKED:       | DATE:            |               |
| TORONTO, ONTARIO OR CANADA OR MAN | THESE DRAWINGS AND SPECIFICATIONS ARE THE PROPERTY OF EDAC INC.,AND SHALL NOT BE REPRODUCED,OR COPIED OR USED AS THE BASIS FOR THE MANUFACTURE OR SALE OF APPARATUS WITHOUT WRITTEN PERMISSION. | SCALE: NTS     | SHEET            | 2 <b>OF</b> 3 |
|                                   |                                                                                                                                                                                                 | DRAWING NUMBER |                  | ISSUE         |
|                                   |                                                                                                                                                                                                 | 337 Assembly   |                  | 1             |