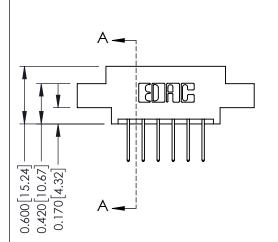

## **Mounting Option**

02-.128 (3.25) Dia. Mounting Holes

## **Contact Detail**

523-P.C. Tail .025 Sq.(0.64 Sq.) - Tail LG=.390(9.91) .156 [3.96] Contact Spacing x .200 [5.08] Row Spacing

THIS IS A C.A.D. GENERATED DRAWING DO NOT MAKE MANUAL REVISIONS TO MASTER.