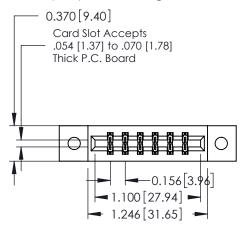

## **See Accompanying Pages for:**

- **Contact Bend Details**
- **Mounting Options**

| 337 / 387 Series Card Edge Connector |  |
|--------------------------------------|--|
| Part Number: 337-012-523-802         |  |