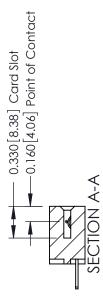

## **Mounting Option** 04-.156 (3.96) Dia. Mounting Holes — 0.370 [9.40] Card Slot Accepts .054 [1.37] to .070 [1.78] Thick P.C. Board -0.156[3.96] 2.192[55.68] 2.338 [59.39]

**Contact Detail** 500-Wire Hole .050x.025(1.27x0.64) - Tail LG=.260(6.60) DO NOT MAKE MANUAL REVISIONS TO MASTER. .156 [3.96] Contact Spacing x .200 [5.08] Row Spacing