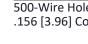

## **Mounting Option** 04-.156 (3.96) Dia. Mounting Holes — 0.370 [9.40] Card Slot Accepts .054 [1.37] to .070 [1.78] Thick P.C. Board -0.156[3.96] 2.192[55.68] 2.338 [59.39]

**Contact Detail** 500-Wire Hole .050x.025(1.27x0.64) - Tail LG=.260(6.60) DO NOT MAKE MANUAL REVISIONS TO MASTER. .156 [3.96] Contact Spacing x .200 [5.08] Row Spacing