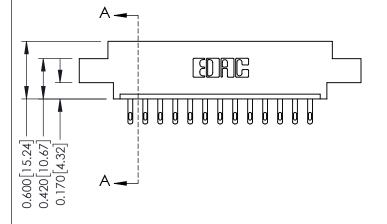

## **Mounting Option** 04-.156 (3.96) Dia. Mounting Holes — 0.370 [9.40] Card Slot Accepts .054 [1.37] to .070 [1.78] Thick P.C. Board -0.156[3.96] 2.192[55.68] 2.338 [59.39]

**Contact Detail** 500-Wire Hole .050x.025(1.27x0.64) - Tail LG=.260(6.60) DO NOT MAKE MANUAL REVISIONS TO MASTER. .156 [3.96] Contact Spacing x .200 [5.08] Row Spacing