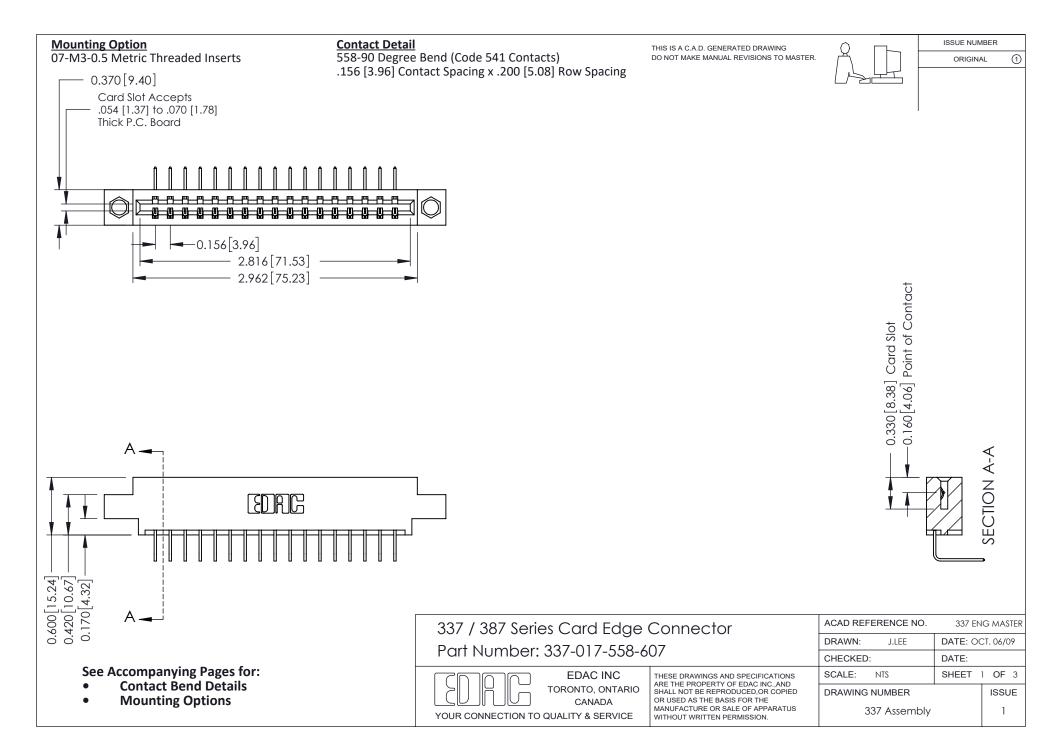

ISSUE NUMBER

ORIGINAL

1

| 337 / 387 Series Card Edge Connector<br>Contact Bend Detail           |                                                                                                                                                                                                  | ACAD REFERENCE NO. 337 E |                  | G MASTER      |
|-----------------------------------------------------------------------|--------------------------------------------------------------------------------------------------------------------------------------------------------------------------------------------------|--------------------------|------------------|---------------|
|                                                                       |                                                                                                                                                                                                  | DRAWN: J.LEE             | DATE: OCT. 06/09 |               |
|                                                                       |                                                                                                                                                                                                  | CHECKED:                 | CKED: DATE:      |               |
| EDAC INC TORONTO, ONTARIO CANADA YOUR CONNECTION TO QUALITY & SERVICE | THESE DRAWINGS AND SPECIFICATIONS ARE THE PROPERTY OF EDAC INC.,AND SHALL NOT BE REPRODUCED, OR COPIED OR USED AS THE BASIS FOR THE MANUFACTURE OR SALE OF APPARATUS WITHOUT WRITTEN PERMISSION. | SCALE: NTS               | SHEET            | 2 <b>OF</b> 3 |
|                                                                       |                                                                                                                                                                                                  | DRAWING NUMBER           |                  | ISSUE         |
|                                                                       |                                                                                                                                                                                                  | 337 Assembly             |                  | 1             |