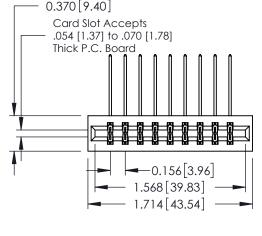

## **Mounting Option**

01-No Mounting Lugs

- 0.370[9.40] Card Slot Accepts .054 [1.37] to .070 [1.78] Thick P.C. Board **-**−0.156[3.96] — 1.568 [39.83] - 1.714 [43.54]