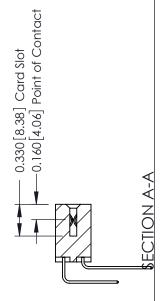

## **Contact Detail**

559-90 Degree Bend (Code 541 Contacts) .156 [3.96] Contact Spacing x .200 [5.08] Row Spacing

THIS IS A C.A.D. GENERATED DRAWING DO NOT MAKE MANUAL REVISIONS TO MASTER.

ISSUE NUMBER

ORIGINAL