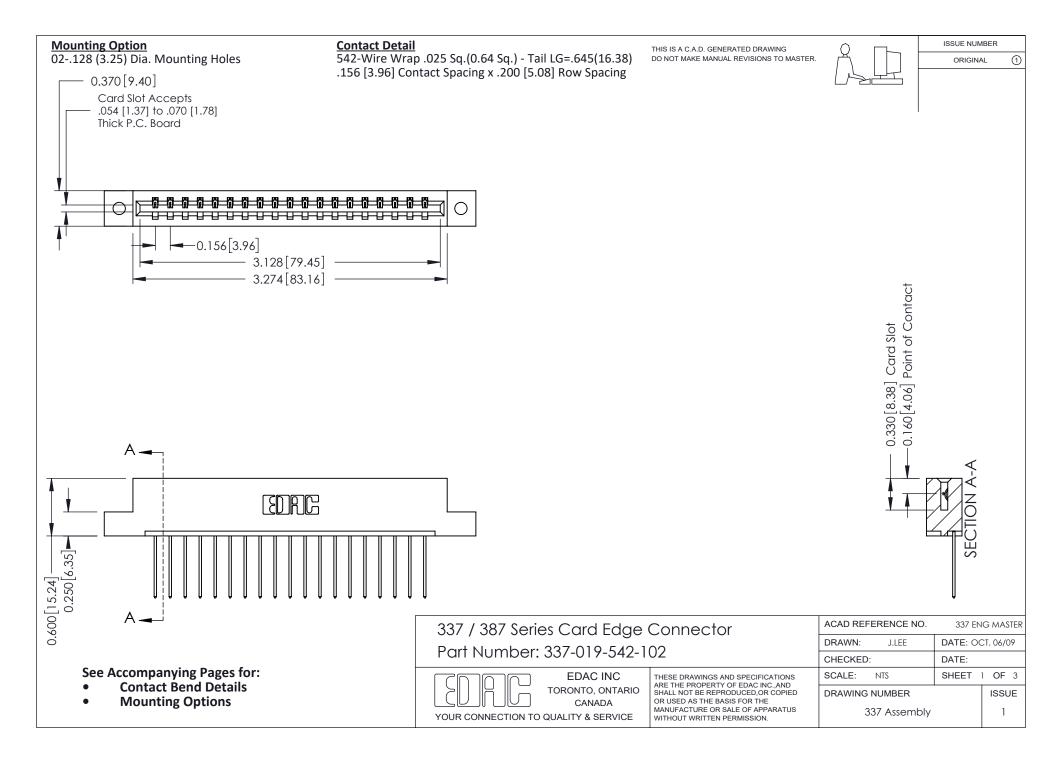

ISSUE NUMBER

ORIGINAL

1

| 337 / 387 Series Card Edge Connector<br>Contact Bend Detail           |                                                                                                                                                                                                  | ACAD REFERENCE NO. 337 E |                  | G MASTER      |
|-----------------------------------------------------------------------|--------------------------------------------------------------------------------------------------------------------------------------------------------------------------------------------------|--------------------------|------------------|---------------|
|                                                                       |                                                                                                                                                                                                  | DRAWN: J.LEE             | DATE: OCT. 06/09 |               |
|                                                                       |                                                                                                                                                                                                  | CHECKED: DATE:           |                  |               |
| EDAC INC TORONTO, ONTARIO CANADA YOUR CONNECTION TO QUALITY & SERVICE | THESE DRAWINGS AND SPECIFICATIONS ARE THE PROPERTY OF EDAC INC.,AND SHALL NOT BE REPRODUCED, OR COPIED OR USED AS THE BASIS FOR THE MANUFACTURE OR SALE OF APPARATUS WITHOUT WRITTEN PERMISSION. | SCALE: NTS               | SHEET            | 2 <b>OF</b> 3 |
|                                                                       |                                                                                                                                                                                                  | DRAWING NUMBER           |                  | ISSUE         |
|                                                                       |                                                                                                                                                                                                  | 337 Assembly             |                  | 1             |