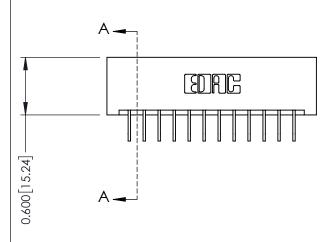

## **Mounting Option** 01-No Mounting Lugs - 0.370[9.40] Card Slot Accepts .054 [1.37] to .070 [1.78] Thick P.C. Board -0.156[3.96] 2.036[51.71]

2.182 [55.42]

**Contact Detail** 

558-90 Degree Bend (Code 541 Contacts)

337 / 387 Series Card Edge Connector Part Number: 337-024-558-201

**EDAC INC** TORONTO, ONTARIO CANADA

THESE DRAWINGS AND SPECIFICATIONS ARE THE PROPERTY OF EDAC INC.,AND SHALL NOT BE REPRODUCED, OR COPIED OR USED AS THE BASIS FOR THE MANUFACTURE OR SALE OF APPARATUS WITHOUT WRITTEN PERMISSION.