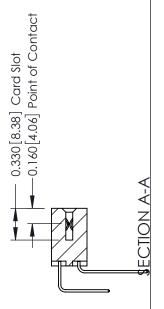

ISSUE NUMBER

ORIGINAL

1

| 337 / 387 Series Card Edge                                            | 337 / 387 Series Card Edge Connector<br>Contact Bend Detail                                                                                                                                     |                | 337 ENG MASTER   |               |
|-----------------------------------------------------------------------|-------------------------------------------------------------------------------------------------------------------------------------------------------------------------------------------------|----------------|------------------|---------------|
|                                                                       |                                                                                                                                                                                                 |                | DATE: OCT. 06/09 |               |
| Contact bend Detail                                                   |                                                                                                                                                                                                 | CHECKED:       | DATE:            |               |
| EDAC INC TORONTO, ONTARIO CANADA YOUR CONNECTION TO QUALITY & SERVICE | THESE DRAWINGS AND SPECIFICATIONS ARE THE PROPERTY OF EDAC INC.,AND SHALL NOT BE REPRODUCED,OR COPIED OR USED AS THE BASIS FOR THE MANUFACTURE OR SALE OF APPARATUS WITHOUT WRITTEN PERMISSION. | SCALE: NTS     | SHEET            | 2 <b>OF</b> 3 |
|                                                                       |                                                                                                                                                                                                 | DRAWING NUMBER |                  | ISSUE         |
|                                                                       |                                                                                                                                                                                                 | 337 Assembly   |                  | 1             |

.156 [3.96] Contact Spacing x .200 [5.08] Row Spacing

THIS IS A C.A.D. GENERATED DRAWING DO NOT MAKE MANUAL REVISIONS TO MASTER.

ISSUE NUMBER

ORIGINAL

**See Accompanying Pages for:** 

- **Contact Bend Details**
- **Mounting Options**