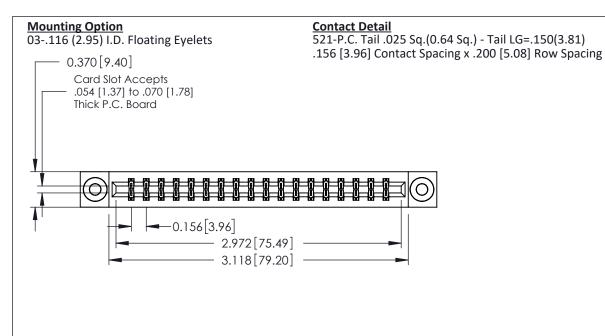

THIS IS A C.A.D. GENERATED DRAWING DO NOT MAKE MANUAL REVISIONS TO MASTER.

ISSUE NUMBER

ORIGINAL

0.160 [4.06] Point of Contact Card Slot 0.330 [8.38]

**See Accompanying Pages for:** 

- **Contact Bend Details**
- **Mounting Options**

337 / 387 Series Card Edge Connector Part Number: 337-036-521-803

**EDAC INC** TORONTO, ONTARIO CANADA

THESE DRAWINGS AND SPECIFICATIONS ARE THE PROPERTY OF EDAC INC.,AND SHALL NOT BE REPRODUCED, OR COPIED OR USED AS THE BASIS FOR THE MANUFACTURE OR SALE OF APPARATUS WITHOUT WRITTEN PERMISSION.