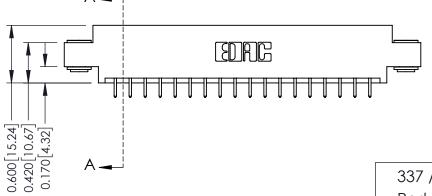

337 / 387 Series Card Edge Connector Part Number: 337-036-521-803

**EDAC INC** TORONTO, ONTARIO CANADA

THESE DRAWINGS AND SPECIFICATIONS ARE THE PROPERTY OF EDAC INC.,AND SHALL NOT BE REPRODUCED, OR COPIED OR USED AS THE BASIS FOR THE MANUFACTURE OR SALE OF APPARATUS WITHOUT WRITTEN PERMISSION.

337 ENG MASTER

ACAD REFERENCE NO.

ISSUE NUMBER

ORIGINAL

1

| 337 / 387 Series Card Edge Connector<br>Contact Bend Detail           |                                                                                                                                                                                                 | ACAD REFERENCE NO. | 337 ENG MASTER   |               |
|-----------------------------------------------------------------------|-------------------------------------------------------------------------------------------------------------------------------------------------------------------------------------------------|--------------------|------------------|---------------|
|                                                                       |                                                                                                                                                                                                 | DRAWN: J.LEE       | DATE: OCT. 06/09 |               |
|                                                                       |                                                                                                                                                                                                 | CHECKED:           | DATE:            |               |
| EDAC INC TORONTO, ONTARIO CANADA YOUR CONNECTION TO QUALITY & SERVICE | THESE DRAWINGS AND SPECIFICATIONS ARE THE PROPERTY OF EDAC INC.,AND SHALL NOT BE REPRODUCED,OR COPIED OR USED AS THE BASIS FOR THE MANUFACTURE OR SALE OF APPARATUS WITHOUT WRITTEN PERMISSION. | SCALE: NTS         | SHEET            | 2 <b>OF</b> 3 |
|                                                                       |                                                                                                                                                                                                 | DRAWING NUMBER     |                  | ISSUE         |
|                                                                       |                                                                                                                                                                                                 | 337 Assembly       |                  | 1             |