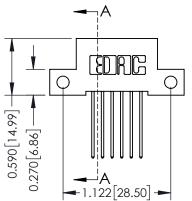

THIS IS A C.A.D. GENERATED DRAWING DO NOT MAKE MANUAL REVISIONS TO MASTER. ISSUE NUMBER

ORIGINAL

1

| 342 / 392 Series Card Edge Connector<br>Contact Bend Detail |                                                                                                                                                                                                 | ACAD REFERENCE NO. 342 ENG MASTER |             |                  |        |  |
|-------------------------------------------------------------|-------------------------------------------------------------------------------------------------------------------------------------------------------------------------------------------------|-----------------------------------|-------------|------------------|--------|--|
|                                                             |                                                                                                                                                                                                 | DRAWN:                            | J.LEE       | DATE: OCT. 06/09 |        |  |
|                                                             |                                                                                                                                                                                                 | CHECKED:                          |             | DATE:            |        |  |
| TORONTO, ONTARIO                                            | THESE DRAWINGS AND SPECIFICATIONS ARE THE PROPERTY OF EDAC INC.,AND SHALL NOT BE REPRODUCED,OR COPIED OR USED AS THE BASIS FOR THE MANUFACTURE OR SALE OF APPARATUS WITHOUT WRITTEN PERMISSION. | SCALE:                            | NTS         | SHEET :          | 2 OF 3 |  |
|                                                             |                                                                                                                                                                                                 | DRAWING                           | NUMBER      |                  | ISSUE  |  |
| YOUR CONNECTION TO QUALITY & SERVICE                        |                                                                                                                                                                                                 | 3                                 | 42 Assembly |                  | 1      |  |