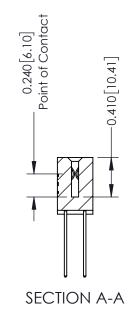

THIS IS A C.A.D. GENERATED DRAWING DO NOT MAKE MANUAL REVISIONS TO MASTER. ISSUE NUMBER

ORIGINAL

1

| 342 / 392 Series Card Edge Connector<br>Contact Bend Detail |                                                                                                                                                                                                 | ACAD REFERENCE NO. 342 ENG MASTER |             |                  |        |  |
|-------------------------------------------------------------|-------------------------------------------------------------------------------------------------------------------------------------------------------------------------------------------------|-----------------------------------|-------------|------------------|--------|--|
|                                                             |                                                                                                                                                                                                 | DRAWN:                            | J.LEE       | DATE: OCT. 06/09 |        |  |
|                                                             |                                                                                                                                                                                                 | CHECKED:                          |             | DATE:            |        |  |
| TORONTO, ONTARIO                                            | THESE DRAWINGS AND SPECIFICATIONS ARE THE PROPERTY OF EDAC INC.,AND SHALL NOT BE REPRODUCED,OR COPIED OR USED AS THE BASIS FOR THE MANUFACTURE OR SALE OF APPARATUS WITHOUT WRITTEN PERMISSION. | SCALE:                            | NTS         | SHEET :          | 2 OF 3 |  |
|                                                             |                                                                                                                                                                                                 | DRAWING                           | NUMBER      |                  | ISSUE  |  |
| YOUR CONNECTION TO QUALITY & SERVICE                        |                                                                                                                                                                                                 | 3                                 | 42 Assembly |                  | 1      |  |