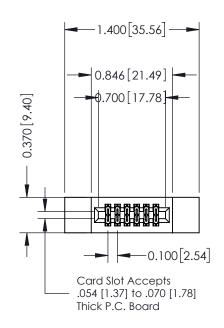

## **Contact Detail**

542-Wire Wrap .025 Sq.(0.64 Sq.) - Tail LG=.655(16.64) .100 [2.54] Contact Spacing x .200 [5.08] Row Spacing

| 342 / 392 Card Edge Connector<br>Part Number: 342-012-542-212 |                                                                                                                                                                                                 | ACAD REFERENCE NO. 342 ENG MASTER |             |         |           |  |
|---------------------------------------------------------------|-------------------------------------------------------------------------------------------------------------------------------------------------------------------------------------------------|-----------------------------------|-------------|---------|-----------|--|
|                                                               |                                                                                                                                                                                                 | DRAWN:                            | J.LEE       | DATE: O | CT. 06/09 |  |
|                                                               |                                                                                                                                                                                                 | CHECKED:                          |             | DATE:   |           |  |
| TORONTO, ONTARIO CANADA                                       | THESE DRAWINGS AND SPECIFICATIONS ARE THE PROPERTY OF EDAC INC.,AND SHALL NOT BE REPRODUCED,OR COPIED OR USED AS THE BASIS FOR THE MANUFACTURE OR SALE OF APPARATUS WITHOUT WRITTEN PERMISSION. | SCALE:                            | NTS         | SHEET   | 1 OF 3    |  |
|                                                               |                                                                                                                                                                                                 | DRAWING                           | NUMBER      |         | ISSUE     |  |
|                                                               |                                                                                                                                                                                                 | 3.                                | 42 Assembly |         | 1         |  |