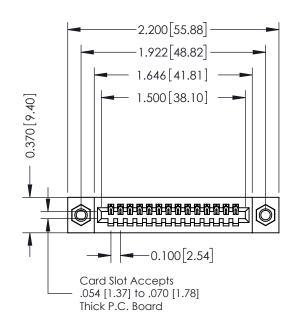

## **See Accompanying Pages for:**

- **Contact Bend Details**
- **Mounting Options**

| 342 / 392 Card Edge Connector |
|-------------------------------|
| Part Number: 342-014-520-107  |

YOUR CONNECTION TO QUALITY & SERVICE

342 ENG MASTER J.LEE DATE: OCT. 06/09 SHEET 1 OF 3 NTS

342 Assembly

THIS IS A C.A.D. GENERATED DRAWING DO NOT MAKE MANUAL REVISIONS TO MASTER. ISSUE NUMBER

ORIGINAL

1

| 342 / 392 Series Card Edge Connector<br>Contact Bend Detail |                                                                                                                                     | ACAD REFERENCE NO. 342 ENG MASTER |             |          |          |
|-------------------------------------------------------------|-------------------------------------------------------------------------------------------------------------------------------------|-----------------------------------|-------------|----------|----------|
|                                                             |                                                                                                                                     | DRAWN:                            | J.LEE       | DATE: OC | T. 06/09 |
|                                                             |                                                                                                                                     | CHECKED:                          |             | DATE:    |          |
| EDAC INC                                                    | ARE THE PROPERTY OF EDAC INC.,AND — SHALL NOT BE REPRODUCED,OR COPIED OR USED AS THE BASIS FOR THE MANUFACTURE OR SALE OF APPARATUS | SCALE:                            | NTS         | SHEET :  | 2 OF 3   |
| TORONTO, ONTARIO                                            |                                                                                                                                     | DRAWING                           | NUMBER      |          | ISSUE    |
| YOUR CONNECTION TO QUALITY & SERVICE                        |                                                                                                                                     | 3                                 | 42 Assembly |          | 1        |