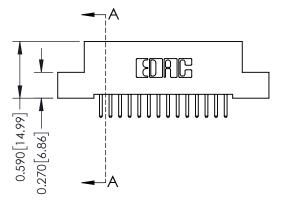

## **Mounting Option**

07-M3-0.5 Metric Threaded Inserts

## **Contact Detail**

520-P.C. Tail .030x.018(0.76x0.46) - Tail LG=.185(4.70) .100 [2.54] Contact Spacing x .200 [5.08] Row Spacing







## 0.410[10.41] **SECTION A-A**

## **See Accompanying Pages for:**

- **Contact Bend Details**
- **Mounting Options**

| 342 / 392 Card Edge Connector |
|-------------------------------|
| Part Number: 342-014-520-107  |

YOUR CONNECTION TO QUALITY & SERVICE

342 ENG MASTER J.LEE DATE: OCT. 06/09 SHEET 1 OF 3 NTS

342 Assembly

THIS IS A C.A.D. GENERATED DRAWING DO NOT MAKE MANUAL REVISIONS TO MASTER. ISSUE NUMBER

ORIGINAL

1



| 342 / 392 Series Card Edge Connector<br>Contact Bend Detail |                                                                                                                                     | ACAD REFERENCE NO. 342 ENG MASTER |             |          |          |
|-------------------------------------------------------------|------------------------------