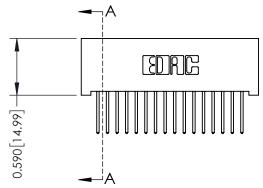

## Part Number: 342-032-523-201

TORONTO, ONTARIO
CANADA
YOUR CONNECTION TO QUALITY & SERVICE

342 / 392 Card Edge Connector

THESE DRAWINGS AND SPECIFICATIONS ARE THE PROPERTY OF EDAC INC.,AND SHALL NOT BE REPRODUCED,OR COPIE OR USED AS THE BASIS FOR THE MANUFACTURE OR SALE OF APPARATUS WITHOUT WRITTEN PERMISSION.

|                | - 012 2110 1111 10121 |
|----------------|-----------------------|
| DRAWN: J.LEE   | DATE: OCT. 06/09      |
| CHECKED:       | DATE:                 |
| SCALE: NTS     | SHEET 1 OF 3          |
| DRAWING NUMBER | ISSUE                 |