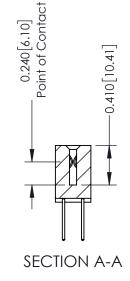

Mounting Option 01-No Mounting Lugs **Contact Detail** 

523-P.C. Tail .025 Sq.(0.64 Sq.) - Tail LG=.400(10.16) .100 [2.54] Contact Spacing x .200 [5.08] Row Spacing THIS IS A C.A.D. GENERATED DRAWING

ER.