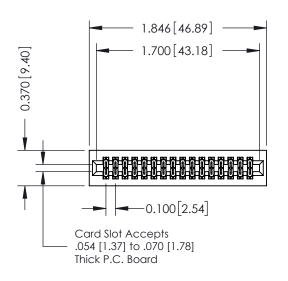

## Part Number: 342-032-523-201

TORONTO, ONTARIO
CANADA
YOUR CONNECTION TO QUALITY & SERVICE

342 / 392 Card Edge Connector

THESE DRAWINGS AND SPECIFICATIONS ARE THE PROPERTY OF EDAC INC.,AND SHALL NOT BE REPRODUCED,OR COPIE OR USED AS THE BASIS FOR THE MANUFACTURE OR SALE OF APPARATUS WITHOUT WRITTEN PERMISSION.

|                | - 012 2110 1111 10121 |
|----------------|-----------------------|
| DRAWN: J.LEE   | DATE: OCT. 06/09      |
| CHECKED:       | DATE:                 |
| SCALE: NTS     | SHEET 1 OF 3          |
| DRAWING NUMBER | ISSUE                 |