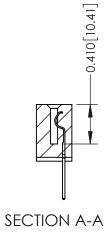

**Mounting Option** 

12-.128 (3.25) Dia. Side Mounting Holes

**Contact Detail** 

523-P.C. Tail .025 Sq.(0.64 Sq.) - Tail LG=.400(10.16) .100 [2.54] Contact Spacing x .200 [5.08] Row Spacing