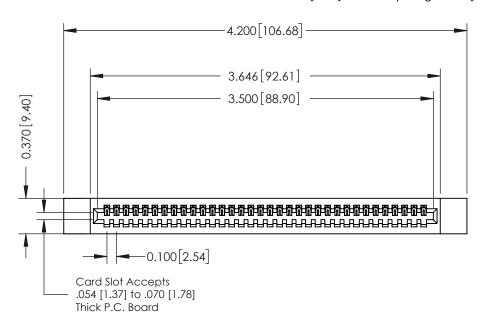

342 Assembly

THIS IS A C.A.D. GENERATED DRAWING DO NOT MAKE MANUAL REVISIONS TO MASTER. ISSUE NUMBER

ORIGINAL

1

| 342 / 392 Series Card Edge Connector |                                                                                    |          | ACAD REFERENCE NO. 342 ENG MASTER |                  |        |  |
|--------------------------------------|------------------------------------------------------------------------------------|----------|-----------------------------------|------------------|--------|--|
| Contact Bend Detail                  |                                                                                    | DRAWN:   | J.LEE                             | DATE: OCT. 06/09 |        |  |
|                                      |                                                                                    | CHECKED: |                                   | DATE:            |        |  |
| EDAC INC                             | TORONTO, ONTARIO ARE THE PROPERTY OF EDAC INCAND SHALL NOT BE REPRODUCED,OR COPIED | SCALE:   | NTS                               | SHEET :          | 2 OF 3 |  |
|                                      |                                                                                    | DRAWING  | NUMBER                            |                  | ISSUE  |  |
| YOUR CONNECTION TO QUALITY & SERVICE | MANUFACTURE OR SALE OF APPARATUS                                                   | 3        | 42 Assembly                       |                  | 1      |  |