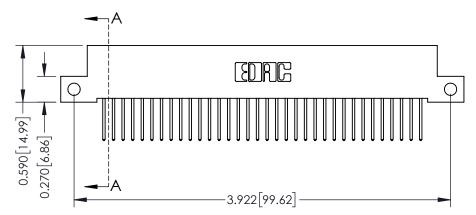

**Mounting Option** 

12-.128 (3.25) Dia. Side Mounting Holes

**Contact Detail** 

523-P.C. Tail .025 Sq.(0.64 Sq.) - Tail LG=.400(10.16) .100 [2.54] Contact Spacing x .200 [5.08] Row Spacing

## **See Accompanying Pages for:**

- **Contact Bend Details**
- **Mounting Options**

342 / 392 Card Edge Connector Part Number: 342-034-523-112

|   | ACAD REFERENCE NO. 342 ENG MASTE |                  |  |
|---|----------------------------------|------------------|--|
|   | DRAWN: J.LEE                     | DATE: OCT. 06/09 |  |
|   | CHECKED:                         | DATE:            |  |
|   | SCALE: NTS                       | SHEET 1 OF 3     |  |
| ) | DRAWING NUMBER                   | ISSUE            |  |