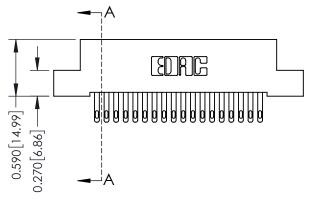

## 0.240 [6.10] Point of Contact 0.410[10.41] **SECTION A-A**

## **See Accompanying Pages for:**

- **Contact Bend Details**
- **Mounting Options**

| 342 / 392 Card Edge Connector |
|-------------------------------|
| Part Number: 342-036-500-207  |

342 ENG MASTER J.LEE DATE: OCT. 06/09 SHEET 1 OF 3 NTS