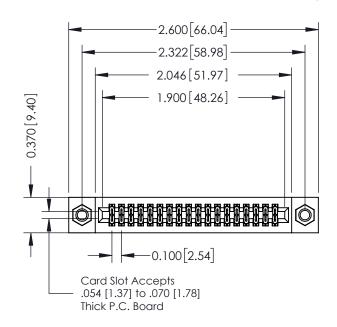

## **Contact Detail**

500-Wire Hole .050x.025(1.27x0.64) - Tail LG=.270(6.86) .100 [2.54] Contact Spacing x .200 [5.08] Row Spacing

## **See Accompanying Pages for:**

- **Contact Bend Details**
- **Mounting Options**

| 342 / 392 Card Edge Connector |
|-------------------------------|
| Part Number: 342-036-500-207  |

342 ENG MASTER J.LEE DATE: OCT. 06/09 SHEET 1 OF 3 NTS