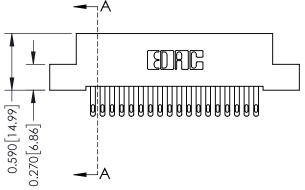

#### **Mounting Option**

08-#4-40 Unified Threaded Inserts

#### **Contact Detail**

500-Wire Hole .050x.025(1.27x0.64) - Tail LG=.270(6.86) .100 [2.54] Contact Spacing x .200 [5.08] Row Spacing

0.410[10.41]