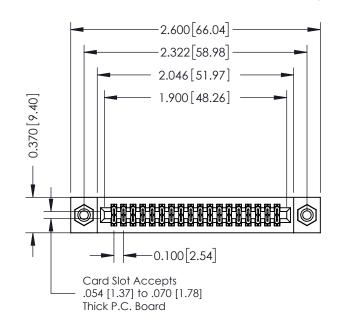

## 342 / 392 Card Edge Connector Part Number: 342-036-500-208

342 ENG MASTER J.LEE DATE: OCT. 06/09 SHEET 1 OF 3

**SECTION A-A** 

\_\_\_\_0.240[6.10] Point of Contact

YOUR CONNECTION TO QUALITY & SERVICE

#### **Contact Detail**

500-Wire Hole .050x.025(1.27x0.64) - Tail LG=.270(6.86) .100 [2.54] Contact Spacing x .200 [5.08] Row Spacing

0.410[10.41]