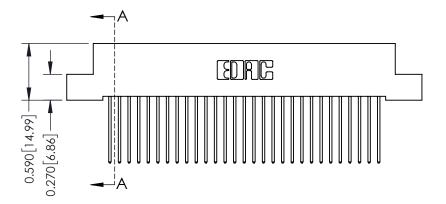

**Mounting Option** 

04-.156 (3.96) Dia. Mounting Holes

## **Contact Detail**

542-Wire Wrap .025 Sq.(0.64 Sq.) - Tail LG=.655(16.64) .100 [2.54] Contact Spacing x .200 [5.08] Row Spacing







## **See Accompanying Pages for:**

- **Contact Bend Details**
- **Mounting Options**

342 / 392 Card Edge Connector Part Number: 342-058-542-204

YOUR CONNECTION TO QUALITY & SERVICE

342 ENG MASTER J.LEE DATE: OCT. 06/09 SHEET 1 OF 3

342 Assembly

THIS IS A C.A.D. GENERATED DRAWING DO NOT MAKE MANUAL REVISIONS TO MASTER. ISSUE NUMBER

ORIGINAL

1



| 342 / 392 Series Card Edge Connector<br>Contact Bend Detail |                                                                                                                                                                                                  | ACAD REFERENCE NO. 342 ENG MASTER |             |                  |        |
|-------------------------------------------------------------|-----------------------------------------