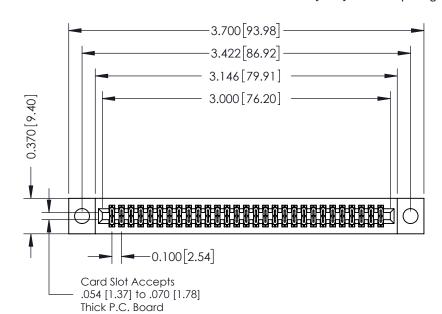

## **See Accompanying Pages for:**

- **Contact Bend Details**
- **Mounting Options**

342 / 392 Card Edge Connector Part Number: 342-058-542-204

YOUR CONNECTION TO QUALITY & SERVICE

342 ENG MASTER J.LEE DATE: OCT. 06/09 SHEET 1 OF 3